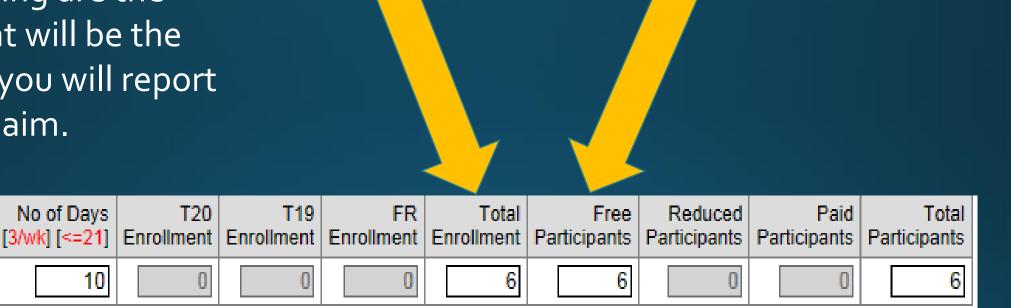

If the number of children attending and participating are the same, that will be the numbers you will report on your claim.

No of Days

**Enrollment Info** 

NonProfit - At-Risk

Only TWO meals per child per day may be claimed for reimbursement