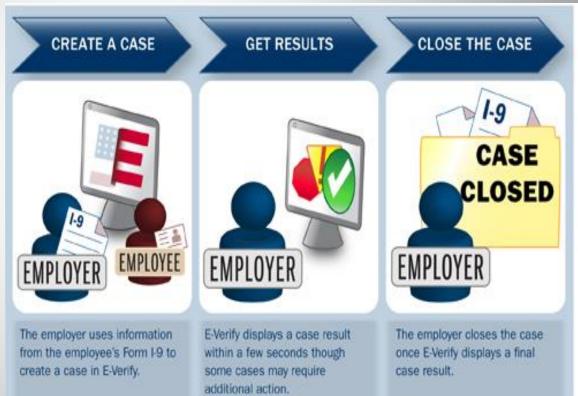

Using E-Verify to verify the employment eligibility of employees is a three-step process

- Create a Case
- Get Results
- Close Case

Child and Adult Care Food Program Applications cannot be approved until required E-Verify documents are on file at the State Agency.