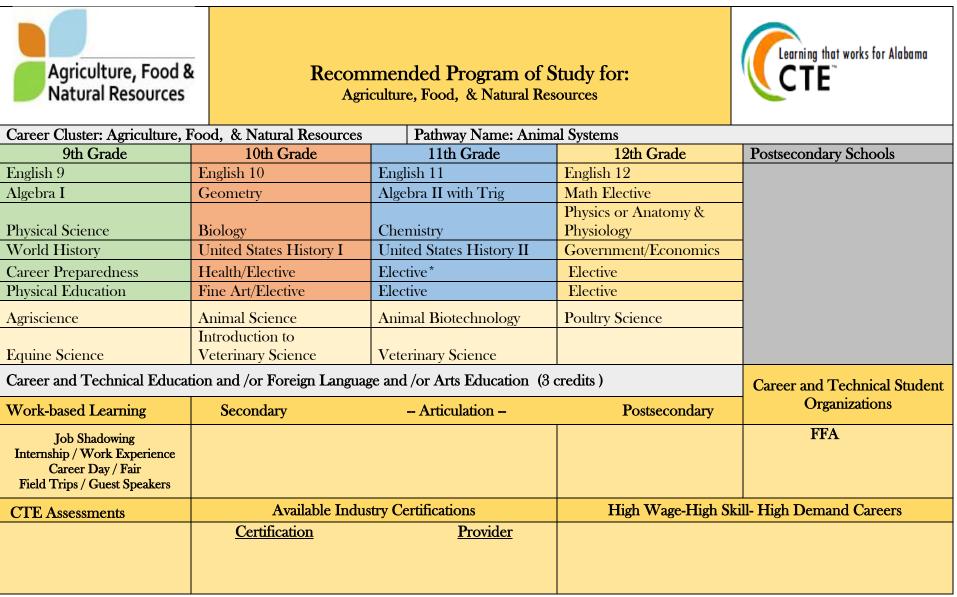

| Postsecondary                             | Organizations         |
| Job Shadowing<br>Internship / Work Experience<br>Career Day / Fair<br>Field Trips / Guest Speakers |                                   |                                 |                                           | FFA                   |
| CTE Assessments                                                                                    | Available Industry Certifications |                                 | High Wage-High Skill- High Demand Careers |                       |
|                                                                                                    | Certification                     | Provider                        |                                           |                       |



\*Some 4 Year Degree programs may require



## **Recommended Program of Study for:**



Agriculture, Food, & Natural Resources

| Career Cluster: Agriculture, Food, & Natural Resources Pathway Name: Plant Systems                 |                                   |                          |                                           |                       |  |  |
|----------------------------------------------------------------------------------------------------|-----------------------------------|--------------------------|-------------------------------------------|-----------------------|--|--|
| 9th Grade                                                                                          | 10th Grade                        | 11th Grade               | 12th Grade