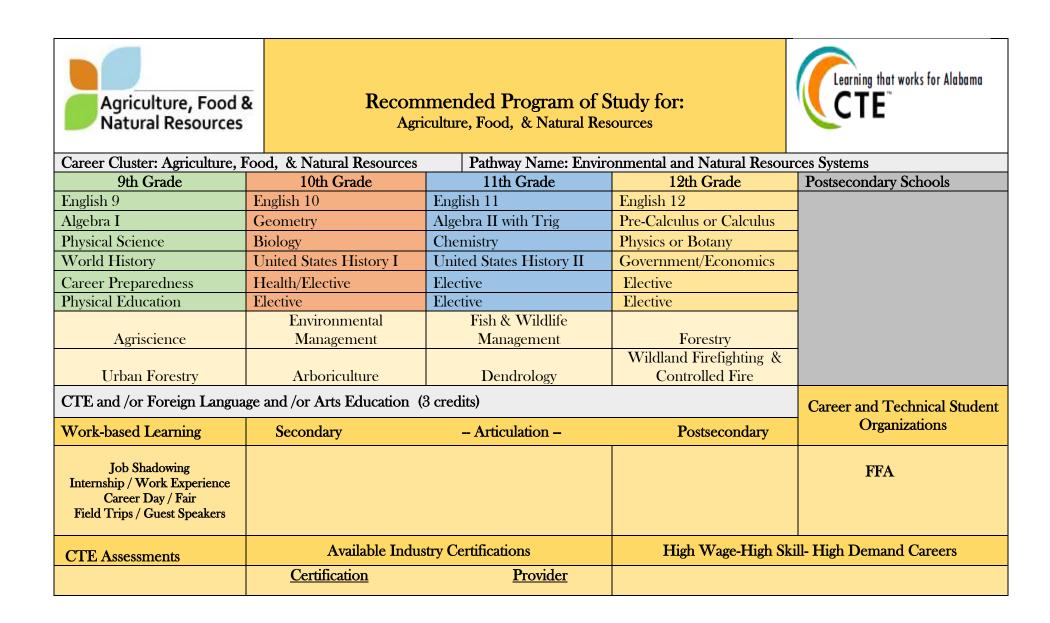

| Postsecondary                             | Organizations         |  |  |
| Job Shadowing<br>Internship / Work Experience<br>Career Day / Fair<br>Field Trips / Guest Speakers |                                   |                          |                                           | FFA                   |  |  |
| CTE Assessments                                                                                    | Available Industry Certifications |                          | High Wage-High Skill- High Demand Careers |                       |  |  |
|                                                                                                    | <u>Certification</u>              | <u>Provider</u>          |                                           |                       |  |  |