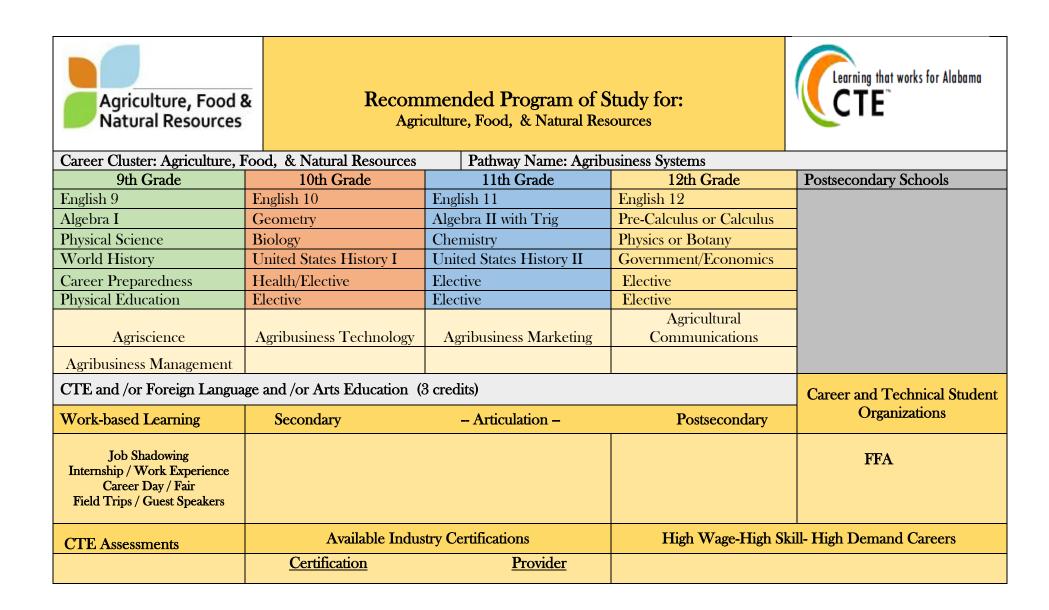

Postsecondary                             | Organizations         |  |  |
| Job Shadowing<br>Internship / Work Experience<br>Career Day / Fair<br>Field Trips / Guest Speakers |                                   |                          |                                           | FFA                   |  |  |
| CTE Assessments                                                                                    | Available Industry Certifications |                          | High Wage-High Skill- High Demand Careers |                       |  |  |
|                                                                                                    | <u>Certification</u>              | <u>Provider</u>          |                                           |                       |  |  |