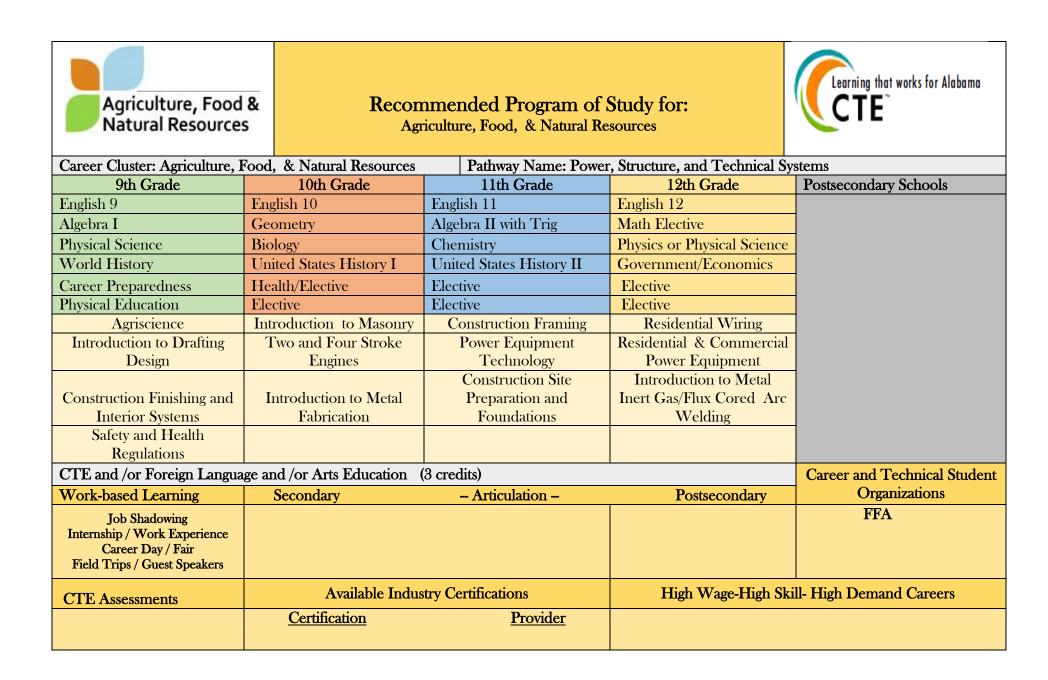

| Postsecondary                             | Organizations         |  |  |
| Job Shadowing<br>Internship / Work Experience<br>Career Day / Fair<br>Field Trips / Guest Speakers |                                   |                          |                                           | FFA                   |  |  |
| CTE Assessments                                                                                    | Available Industry Certifications |                          | High Wage-High Skill- High Demand Careers |                       |  |  |
|                                                                                                    | <u>Certification</u>              | <u>Provider</u>          |                                           |                       |  |  |