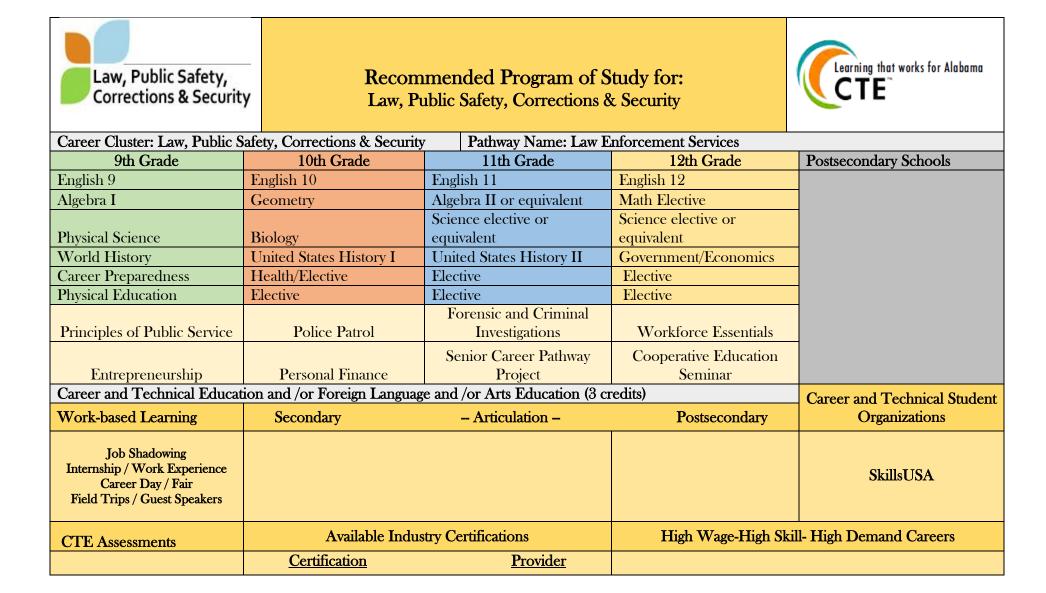

## Recommended Program of Study for: Law, Public Safety, Corrections & Security

| Career Cluster: Law, Public Safety, Corrections & Security Pathway Name: Legal Services            |                                   |                          |                                           |                       |  |  |
|----------------------------------------------------------------------------------------------------|-----------------------------------|--------------------------|-------------------------------------------|-----------------------|--|--|
| 9th Grade                                                                                          | 10th Grade                        | 11th Grade               | 12th Grade                                | Postsecondary Schools |  |  |
| English 9                                                                                          | English 10                        | English 11               | English 12                                |                       |  |  |
| Algebra I                                                                                          | Geometry                          | Algebra II or equivalent | Math Elective                             |                       |  |  |
|                                                                                                    |                                   | Science elective or      | Science elective or                       |                       |  |  |
| Physical Science                                                                                   | Biology                           | equivalent               | equivalent                                |                       |  |  |
| World History                                                                                      | United States History I           | United States History II | Government/Economics                      |                       |  |  |
| Career Preparedness                                                                                | Health/Elective                   | Elective                 | Elective                                  |                       |  |  |
| Physical Education                                                                                 | Elective                          | Elective                 | Elective                                  |                       |  |  |
|                                                                                                    | Introduction to Law & the         | Introduction to Criminal |                                           |                       |  |  |
| Principles of Public Service                                                                       | American Legal System             | Justice                  | Law in Society                            |                       |  |  |
|                                                                                                    |                                   |                          | Senior Career Pathway                     |                       |  |  |
| Workforce Essentials                                                                               | Entrepreneurship                  | Personal Finance         | Project                                   |                       |  |  |
| Cooperative Education                                                                              |                                   |                          |                                           |                       |  |  |
| Seminar                                                                                            |                                   |                          |                                           |                       |  |  |
| Career and Technical Educat                                                                        | Career and Technical Student      |                          |                                           |                       |  |  |
| Work-based Learning                                                                                | Secondary                         | Articulation             | Postsecondary                             | Organizations         |  |  |
| Job Shadowing<br>Internship / Work Experience<br>Career Day / Fair<br>Field Trips / Guest Speakers |                                   |                          |                                           | SkillsUSA             |  |  |
| CTE Assessments                                                                                    | Available Industry Certifications |                          | High Wage-High Skill- High Demand Careers |                       |  |  |
|                                                                                                    | Certification                     | <u>Provider</u>          |                                           |                       |  |  |