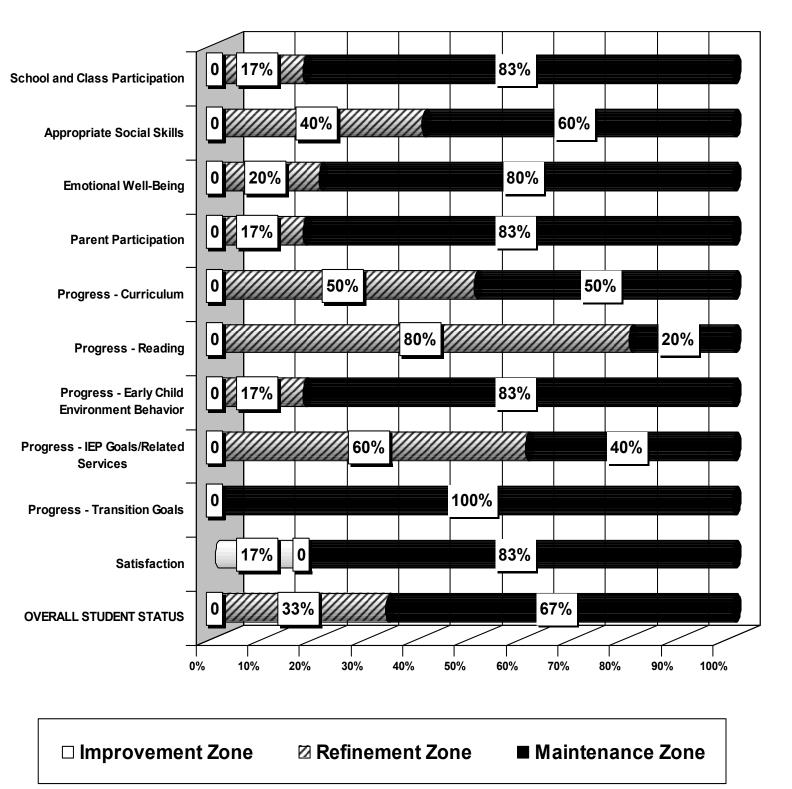

### Arab City Current Student Status Aggregate Data N=6

### Note:

Appropriate Social Skills applicable to 5 students Emotional Well-Being applicable to 5 students Progress--Reading applicable to 5 students Progress-IEP Goals/Related Services applicable to 5 students Progress--Transition Goals applicable to 2 students