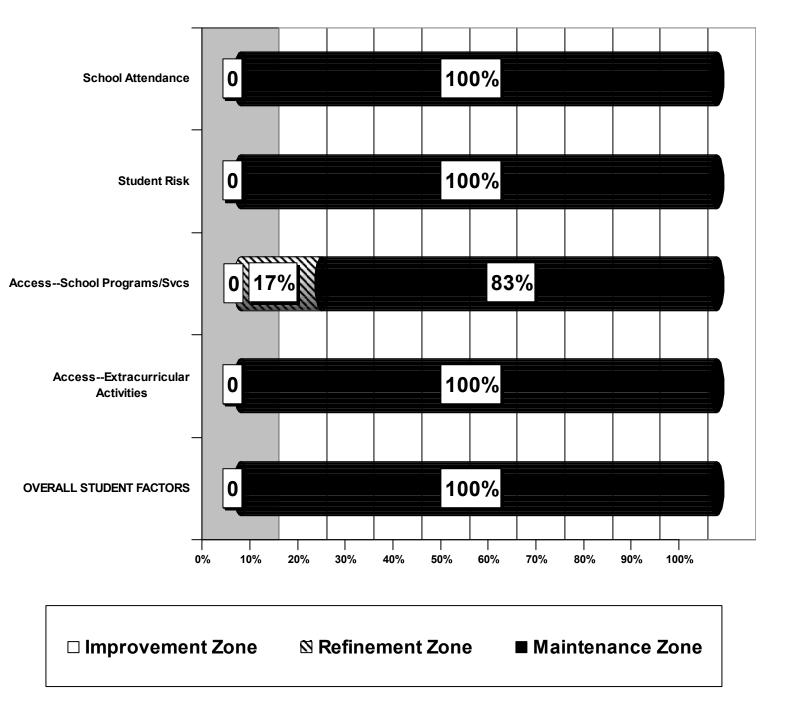

Arab City Student Factors Aggregate Data N=6

### Note:

Access--Extracurricular Activities applicable to 3 students