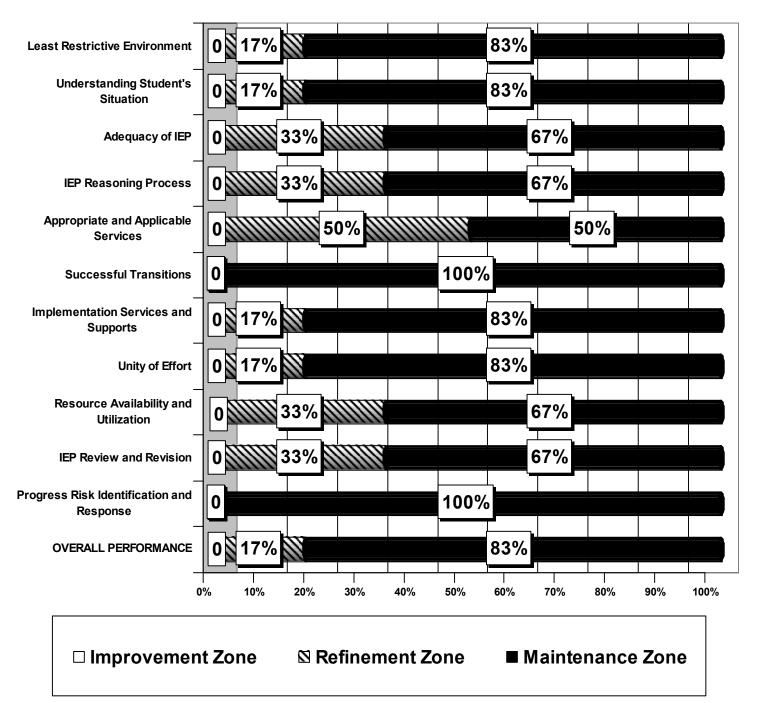

## Arab City Current System Performance Aggregate Data N=6

### Note:

Successful Transition applicable to 2 students Progress--Risk Identification and Response applicable to 4 students