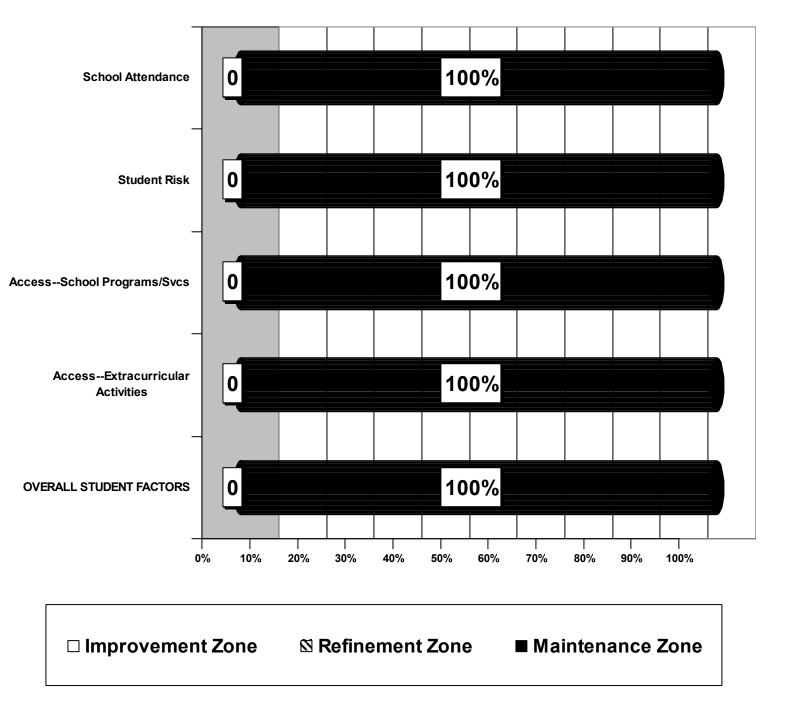

### Auburn City Student Factors Aggregate Data N=6

#### Note:

Access--Extracurricular Activities applicable to 2 students