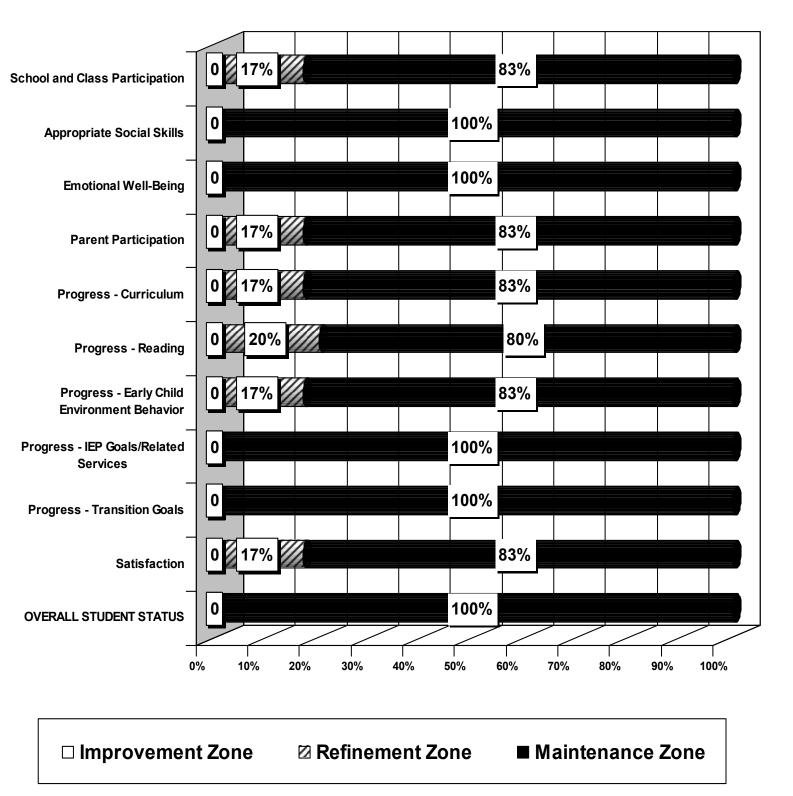

## Auburn City Current Student Status Aggregate Data N=6

#### Note:

Progress--Reading applicable to 5 students Progress--IEP Goals/Related Services applicable to 4 students Progress--Transition Goals applicable to 2 students