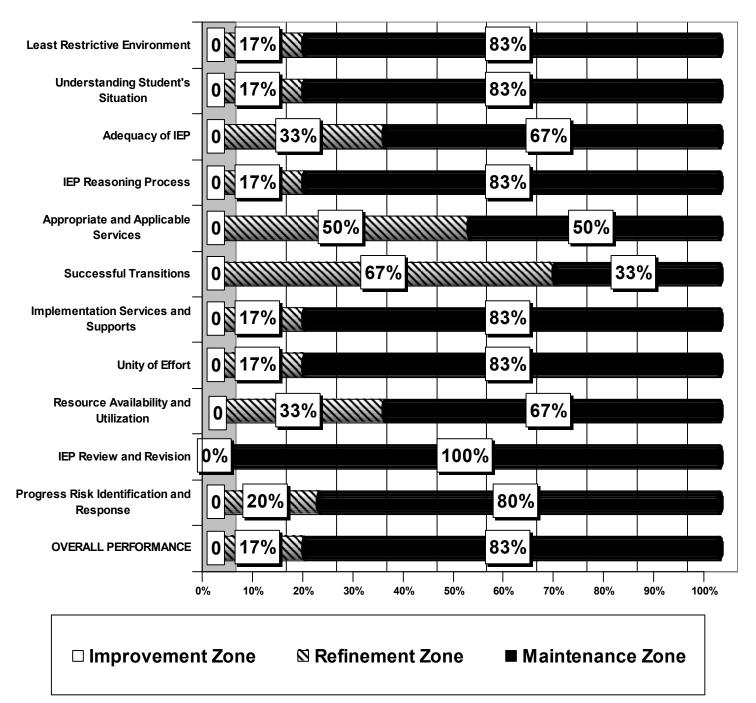

## Autauga County Current System Performance Aggregate Data N=6

#### Note:

Successful Transition applicable to 3 students Progress--Risk Identification and Response applicable to 5 students