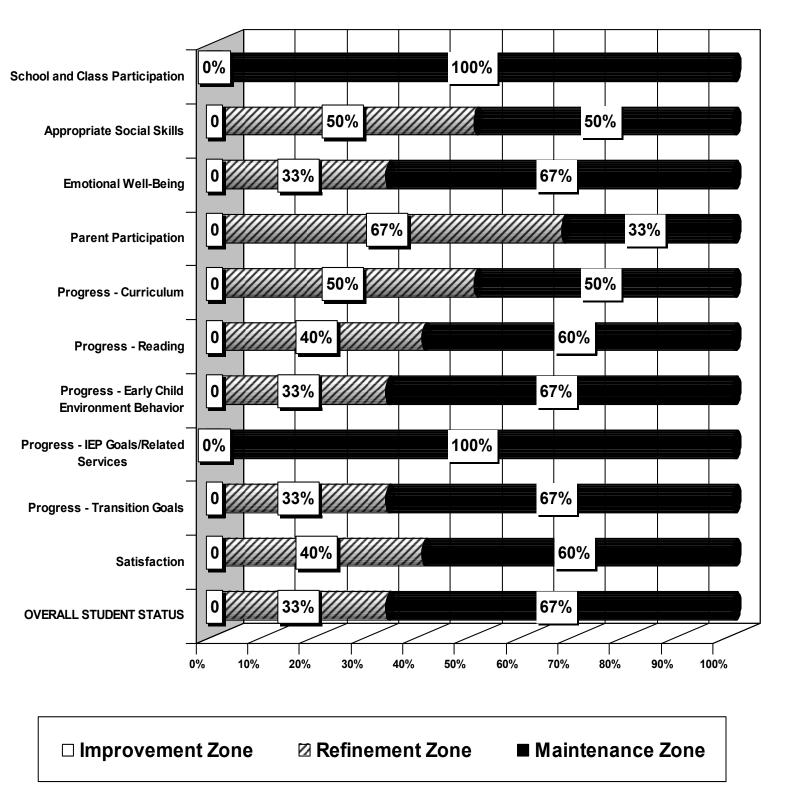

## Autauga County Current Student Status Aggregate Data N=6

#### Note:

Progress--Reading applicable to 5 students Progress--Transition Goals applicable to 3 students Progress--IEP Goals/Related Services applicable to 1 student Satisfaction applicable to 5 students