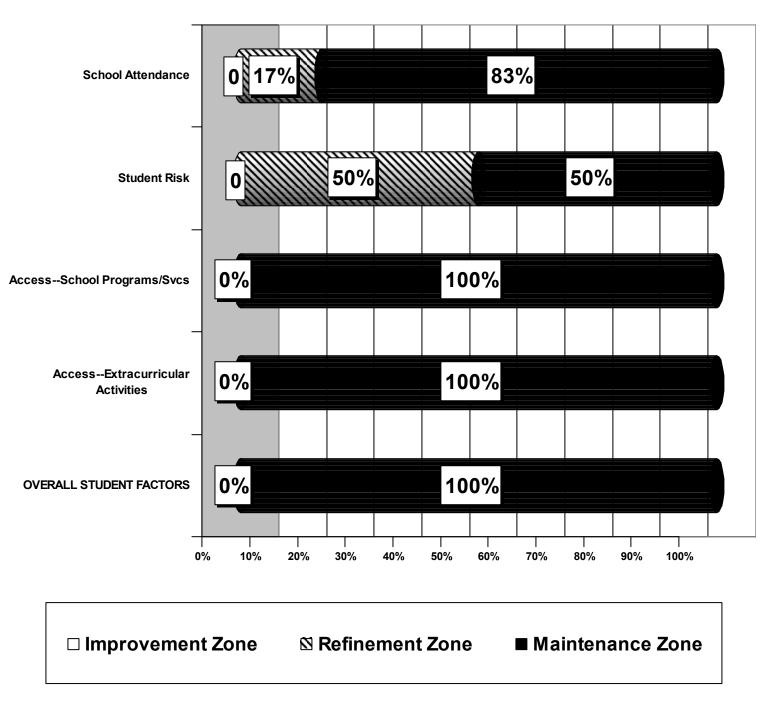

### Autauga County Student Factors Aggregate Data N=6

#### Note:

Access--Extracurricular Activities applicable to 5 students