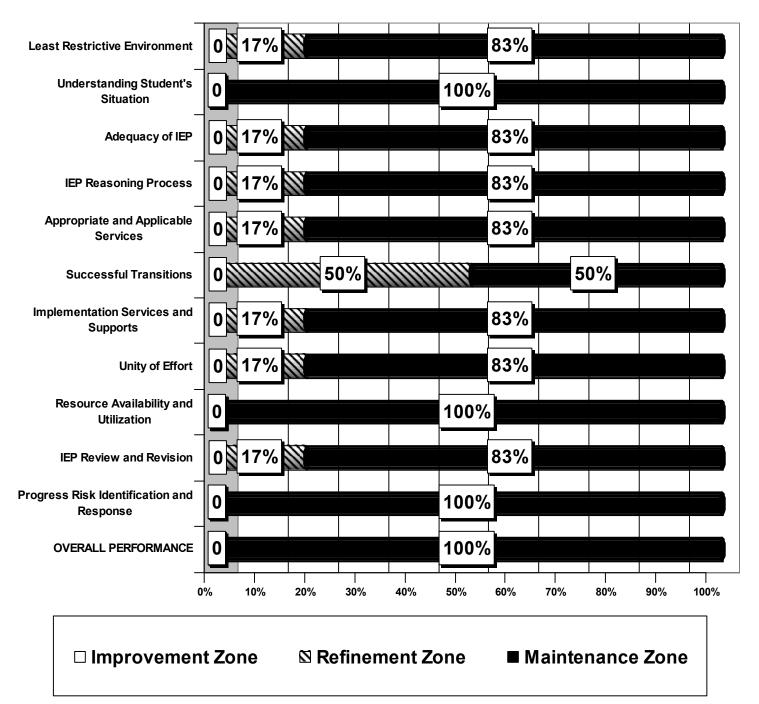

## Bessemer City Current System Performance Aggregate Data N=6

#### Note:

Successful Transitions applicable to 2 students Progress--Risk Identification and Response applicable to 3 students