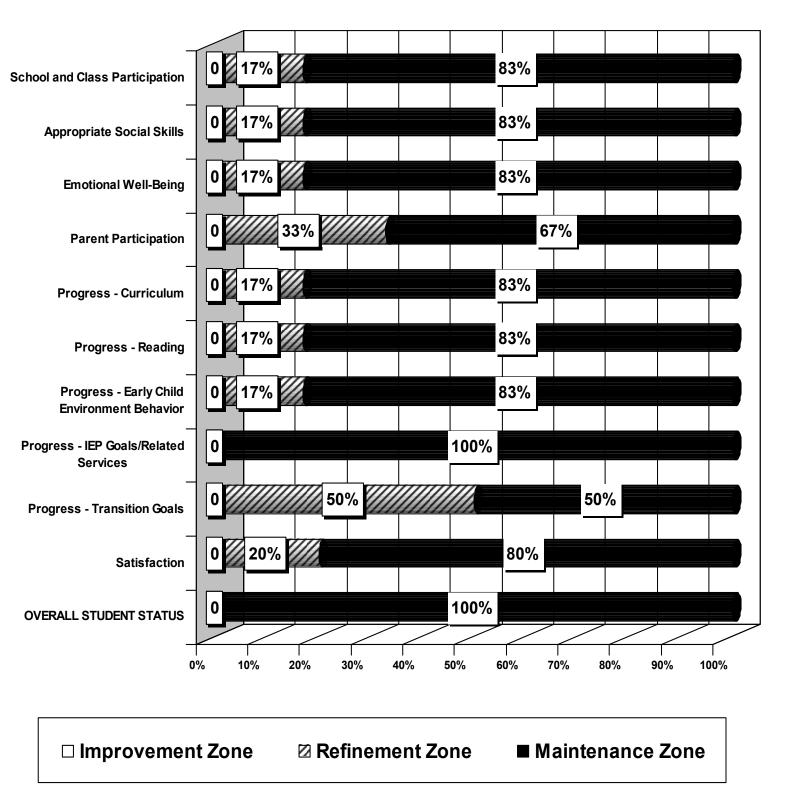

## Bessemer City Current Student Status Aggregate Data N=6

#### Note:

Progress--IEP Goals/Related Services applicable to 2 students Progress--Transition Goals applicable to 2 students Satisfaction applicable to 5 students