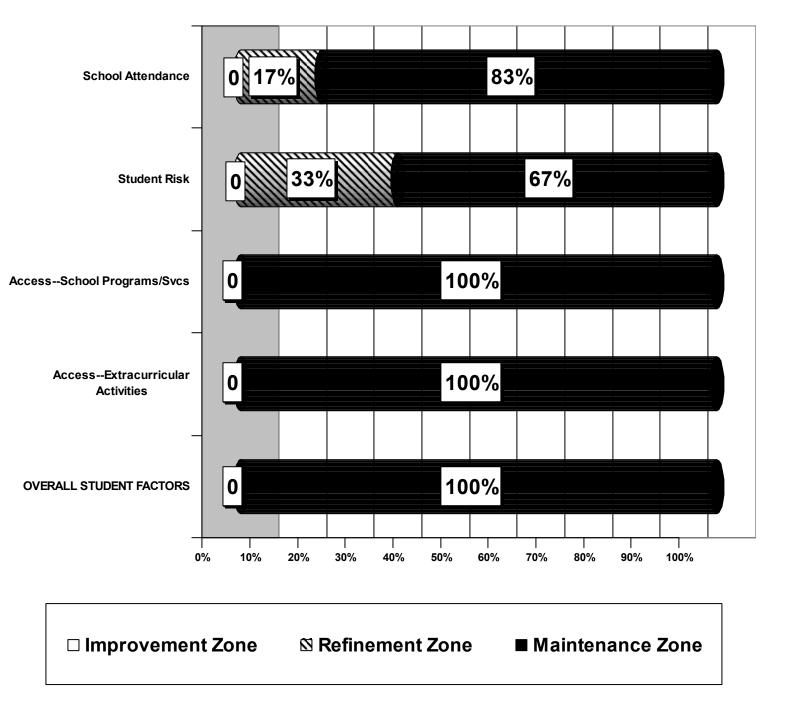

## Bessemer City Student Factors Aggregate Data N=6

#### Note:

Access--Extracurricular Activities applicable to 3 students