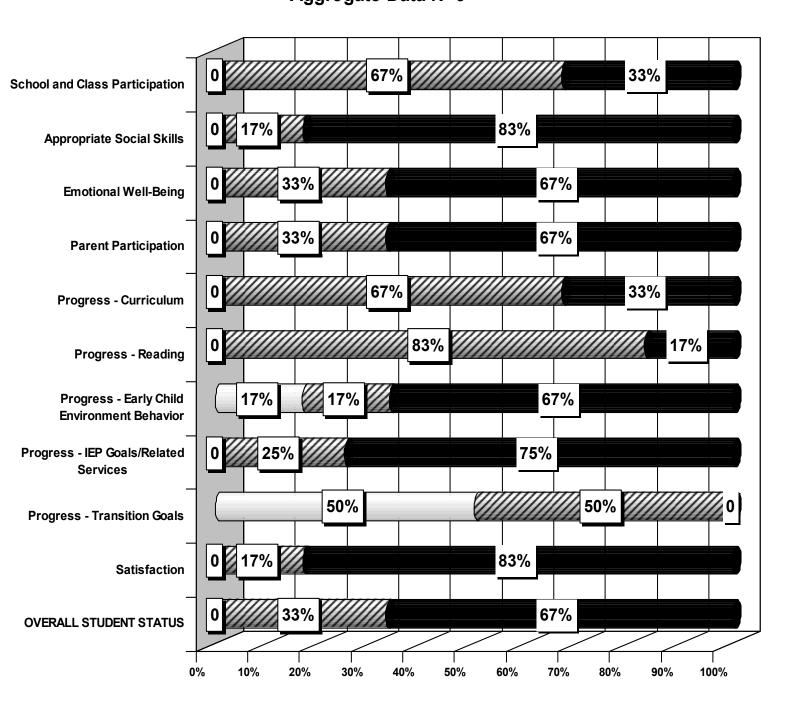

# Bibb County Current Student Status Aggregate Data N=6

#### Note:

Progress--IEP Goals/Related Services applicable to 4 students Progress--Transition Goals applicable to 2 students