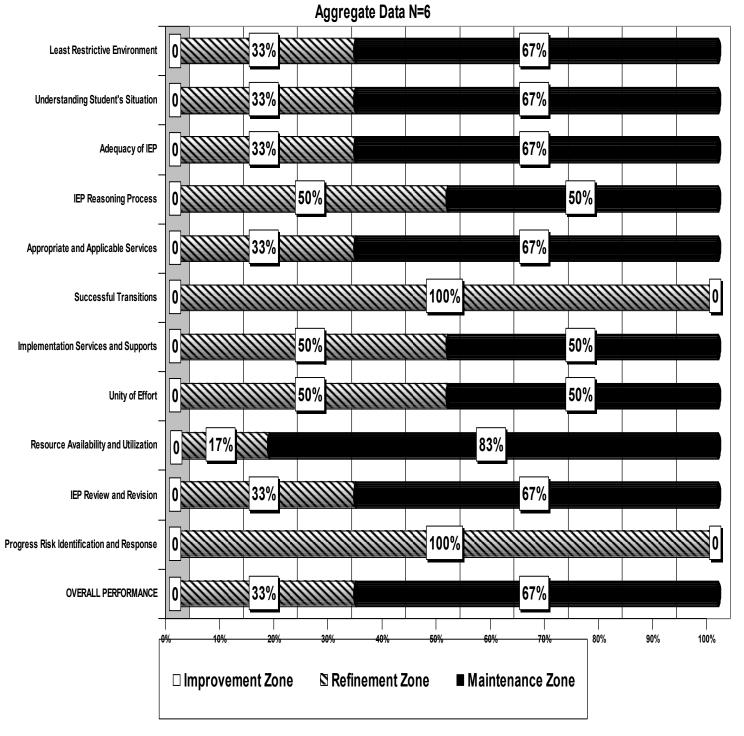

### **Current System Performance**

#### Note:

Successful Transition applicable to 2 students
Progress--Risk Identification and Response applicable to 2 students