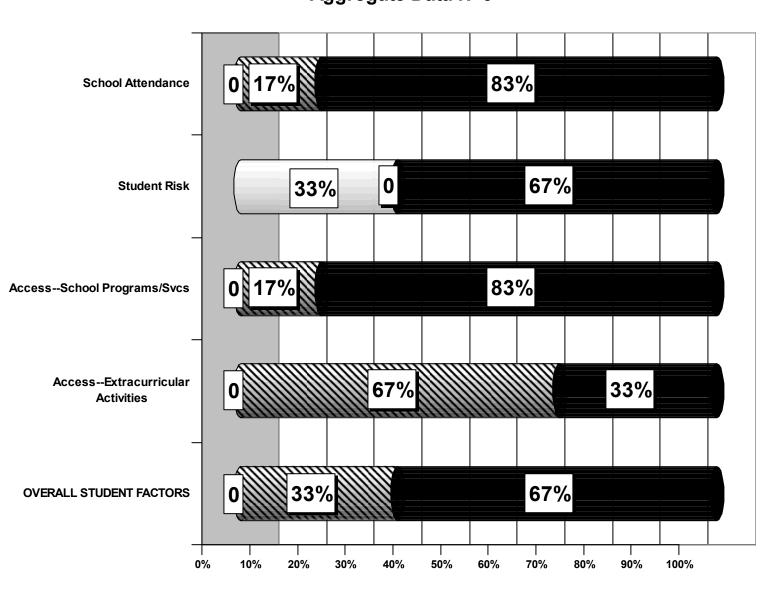

# Bibb County Student Factors Aggregate Data N=6

#### Note:

Access--Extracurricular Activities applicable to 3 students