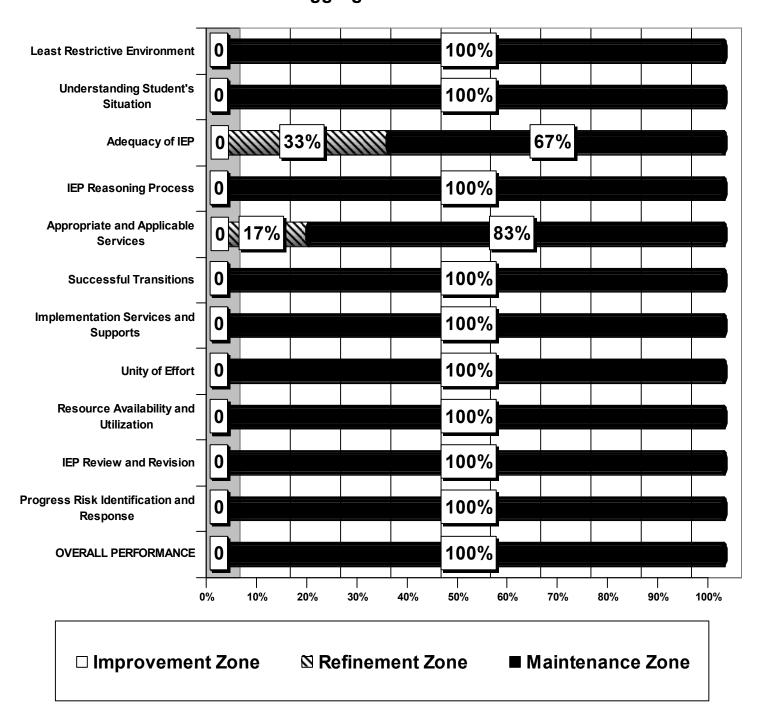

## Boaz City Current System Performance Aggregate Data N=6

#### Note:

Successful Transitions applicable to 2 students
Progress--Risk Identification and Response applicable to 5 students