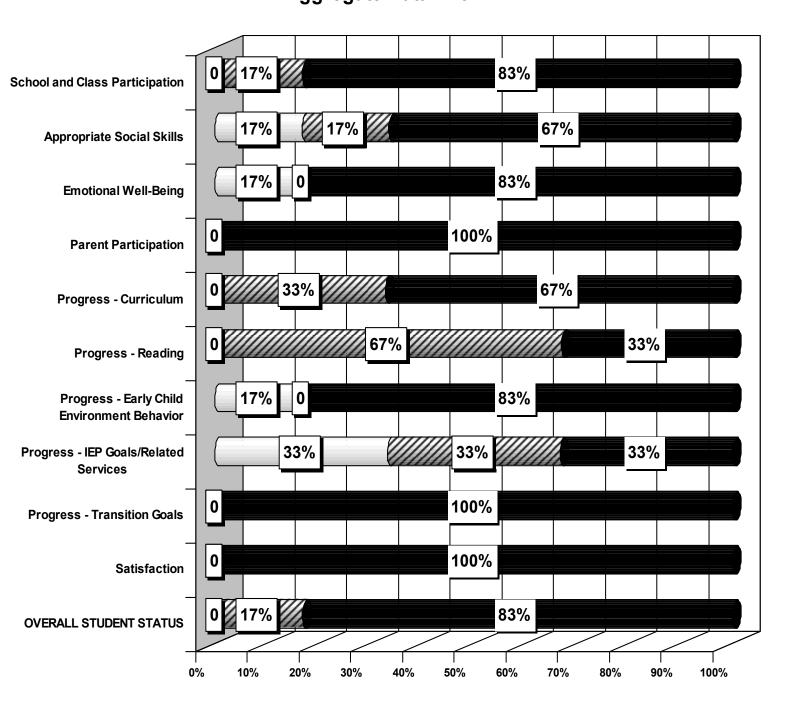

# Boaz City Current Student Status Aggregate Data N=6

#### Note:

Progress--IEP Goals/Related Services applicable to 3 students Progress--Transition Goals applicable to 2 students