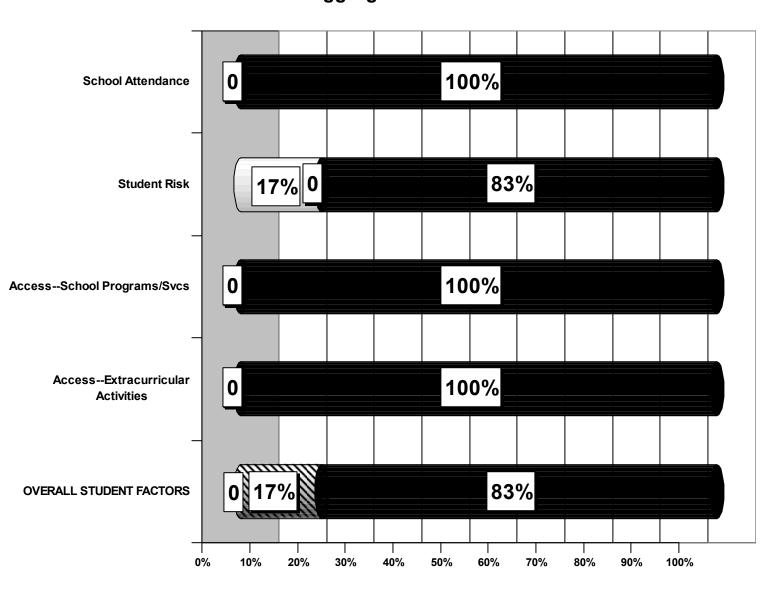

## Boaz City Student Factors Aggregate Data N=6

#### Note:

Access--Extracurricular Activities applicable to 3 students