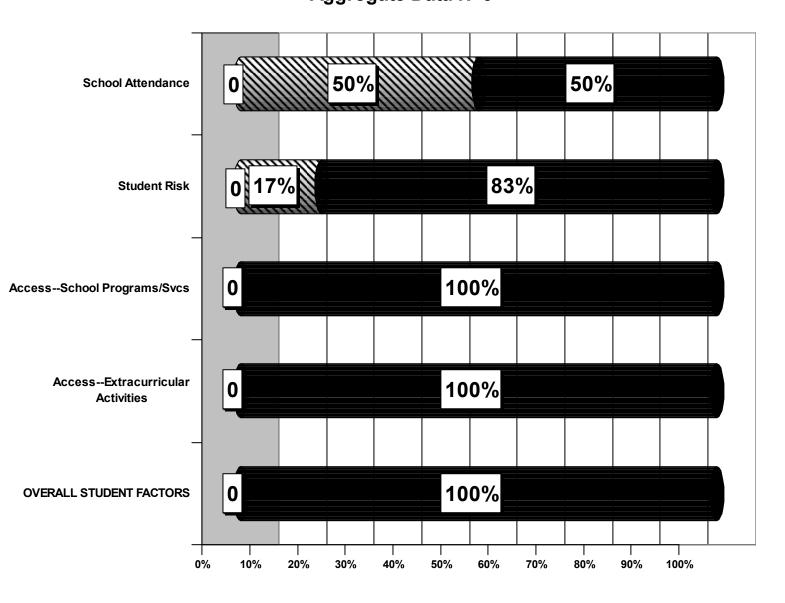

# Butler County Student Factors Aggregate Data N=6

#### Note:

Access--Extracurricular Activities applicable to 2 students