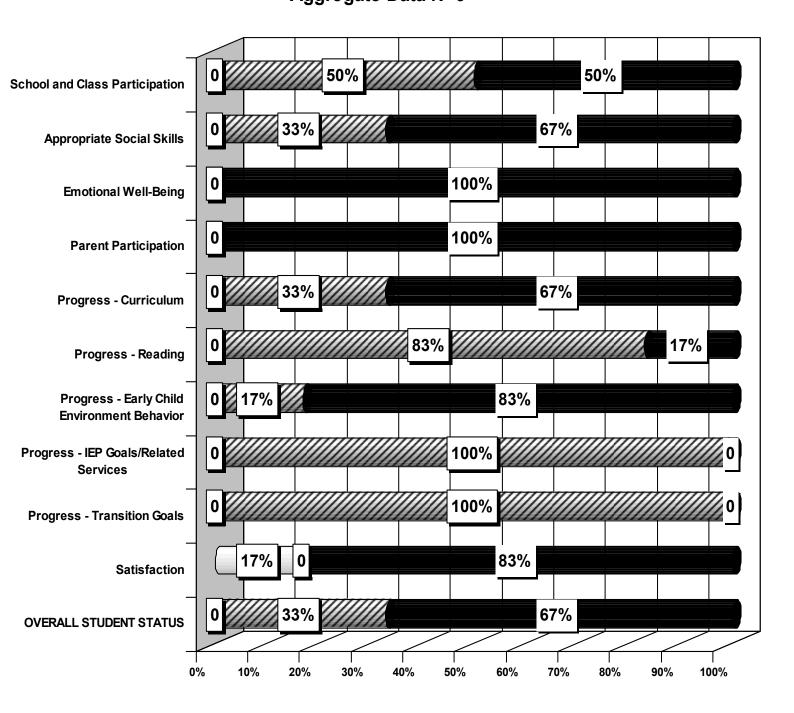

# Butler County Current Student Status Aggregate Data N=6

#### Note:

Progress--IEP Goals/Related Services applicable to 3 students Progress--Transition Goals applicable to 2 students