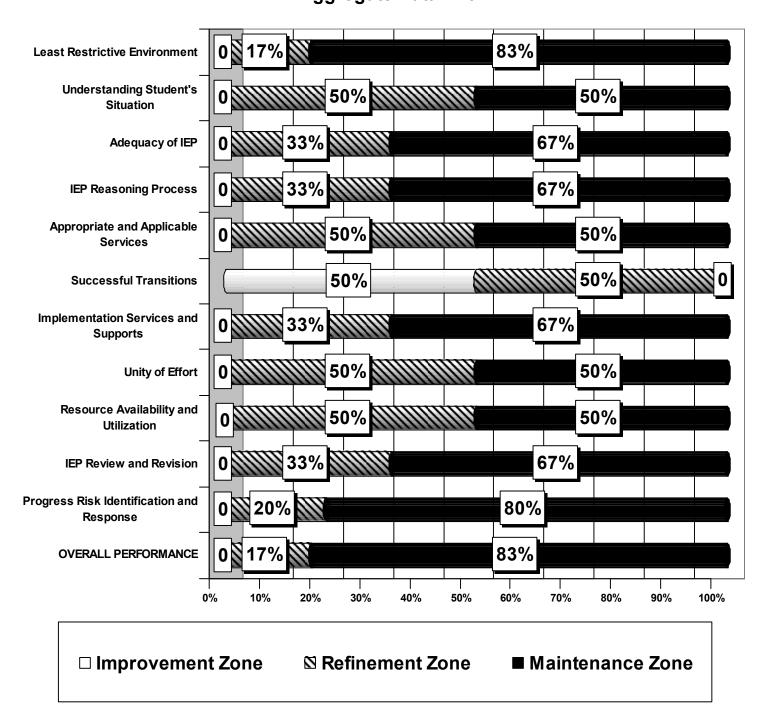

## Butler County Current System Performance Aggregate Data N=6

#### Note:

Successful Transitions applicable to 2 students
Progress--Risk Identification and Response applicable to 5 students