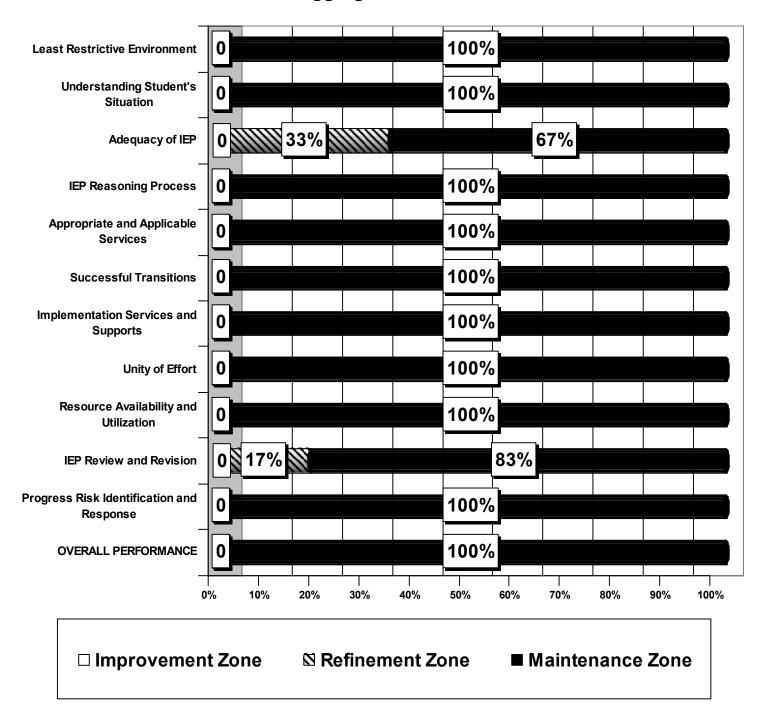

## Decatur City Current System Performance Aggregate Data N=6

#### Note:

Successful Transitions applicable to 2 students
Progress--Risk Identification and Response applicable to 3 students