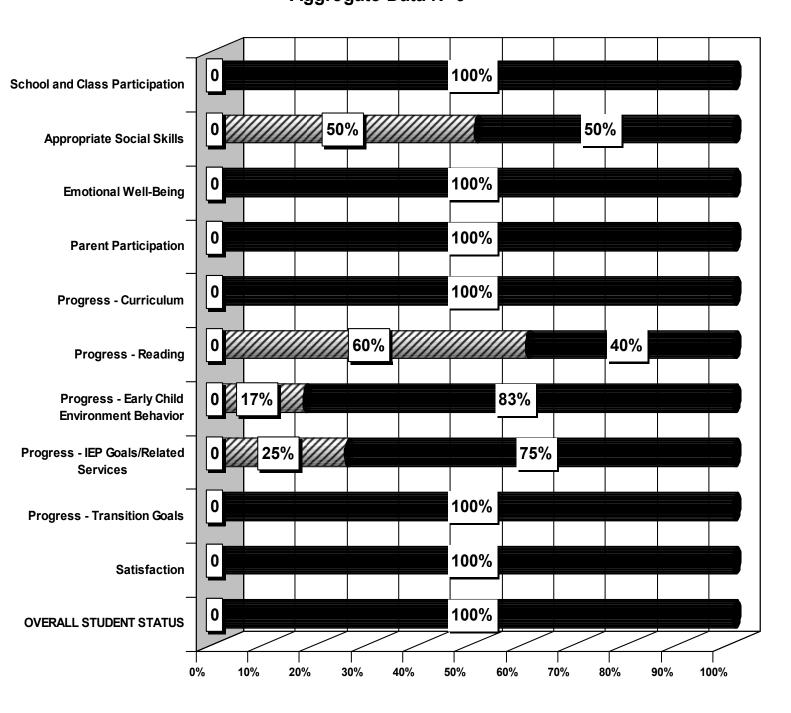

# Decatur City Current Student Status Aggregate Data N=6

#### Note:

Progress--Reading applicable to 5 students
Progress--IEP Goals/Related Services applicable to 4 students
Progress--Transition Goals applicable to 2 students