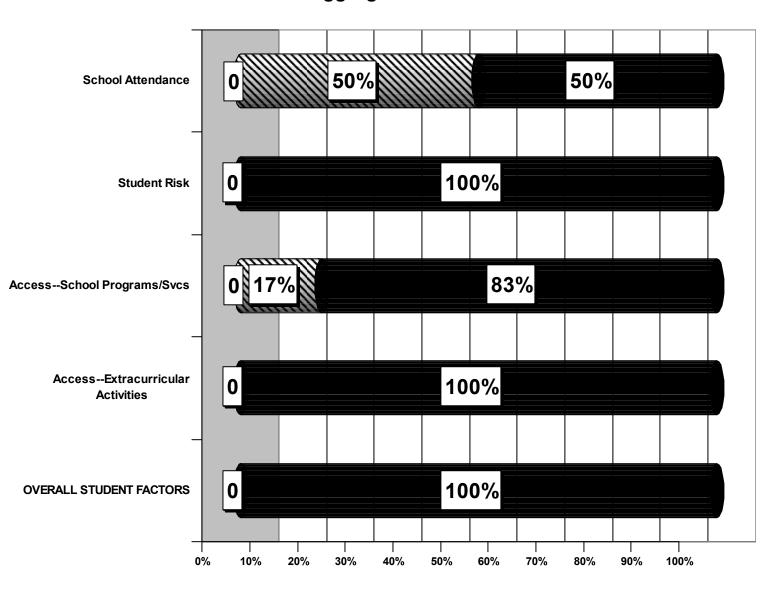

## Decatur City Student Factors Aggregate Data N=6

#### Note:

Access--Extracurricular Activities applicable to 3 students