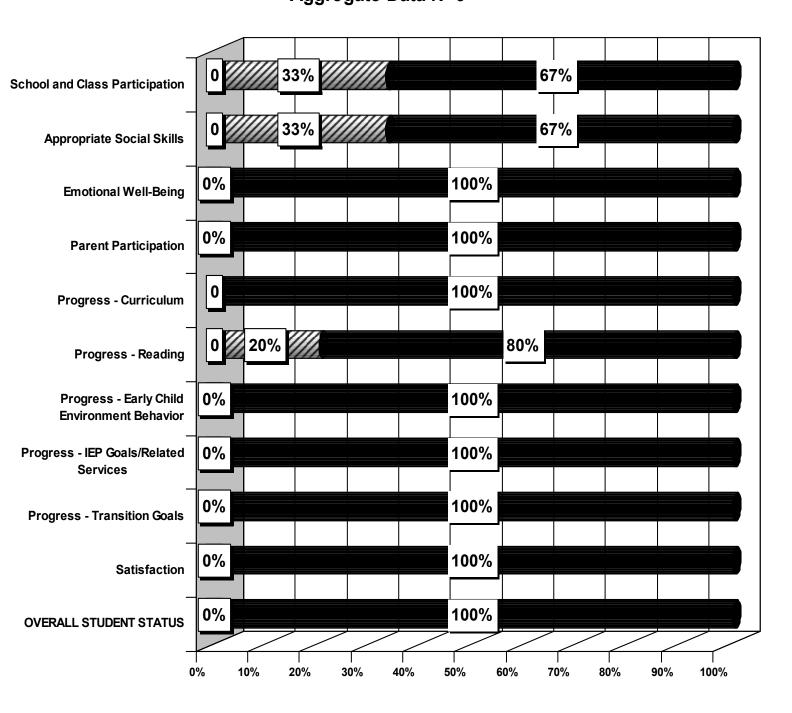

## Fort Payne City Current Student Status Aggregate Data N=6

#### Note:

Progress--Reading applicable to 5 students

Progress--Transition Goals applicable to 3 students

Progress--IEP Goals/Related Services applicable to 4 students