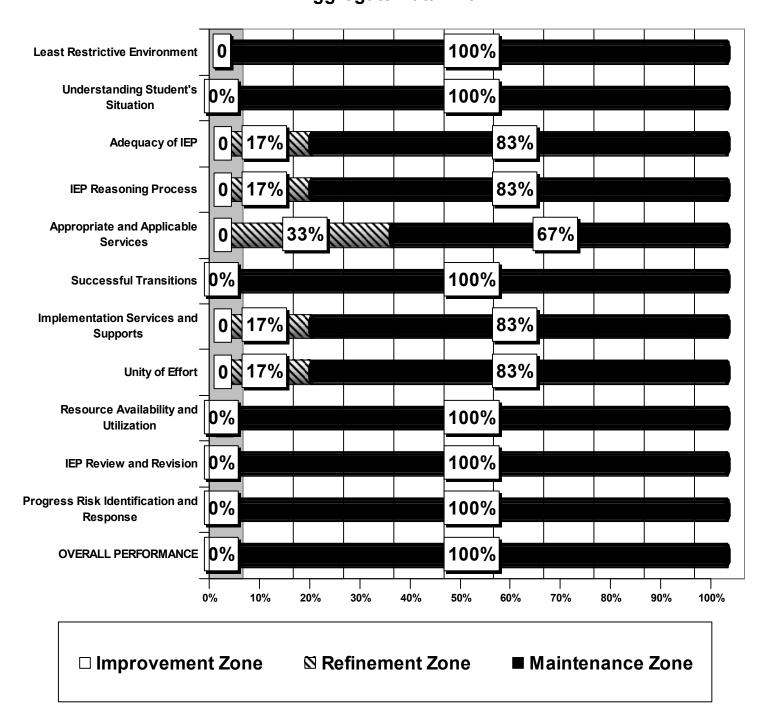

## Fort Payne City Current System Performance Aggregate Data N=6

#### Note:

Successful Transition applicable to 3 students
Progress--Risk Identification and Response applicable to 3 students