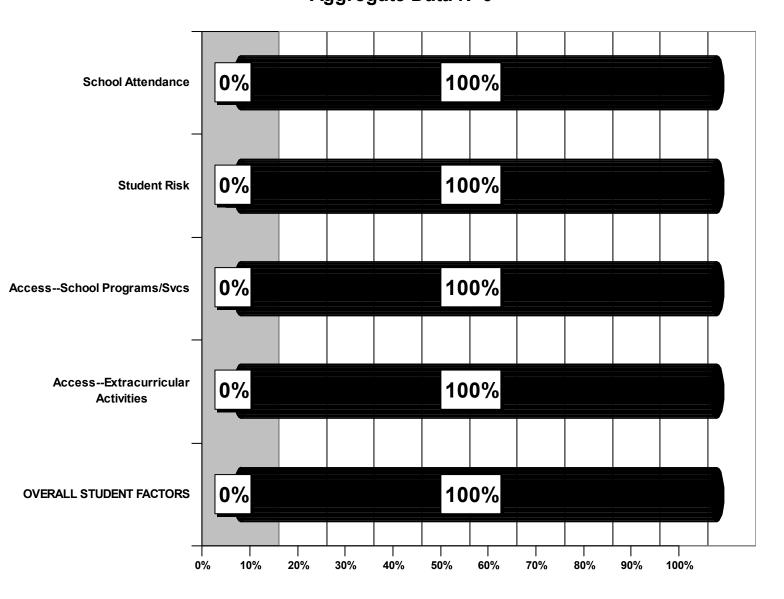

# Fort Payne City Student Factors Aggregate Data N=6

#### Note:

Access--Extracurricular Activities applicable to 3 students