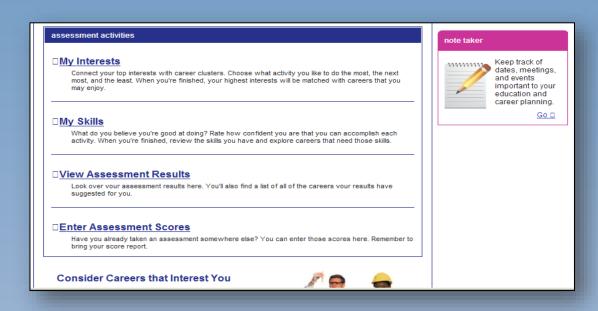

|
|                                               | Per 6/Class 12:10 - 1:08                            |                                                     | Per 6/Class 12:39 - 1:08                            |                                                     |

## Housekeeping Tips to Ensure Compliance

- Run the Transition Verification Report (TVR) for your caseload.
- Complete the Compliance Verification Form (CVF) for the IEP Process.
- Complete the Indicator 13 Checklist.









# Forming a Working Relationship with Your Guidance Counselor

Sean Stevens
Education Administrator
Counseling and Guidance
Alabama State Department of Education



## Counseling and Guidance Initiatives







# Alabama Career Planning System – KUDER







# Alabama Career Planning System – KUDER









Diploma Program; Alabama High School Diploma

All grades that are displayed are self reported by the user

#### Education Plan

Date Printed: 10/21/2014 9:14 AM Last Revised On: 9/3/2014

| Education Plan Name: ed plan#2                                                            | Student Signature: | _            |
|-------------------------------------------------------------------------------------------|--------------------|--------------|
| Student Name: Meg Smith                                                                   | School Signature:  | Status: Sent |
| Associated School: Brewbaker Technology Magnet High School                                | Parent Signature:  | Status: Sent |
| Planned Level of Education: Associate degree or completion of a specialized career