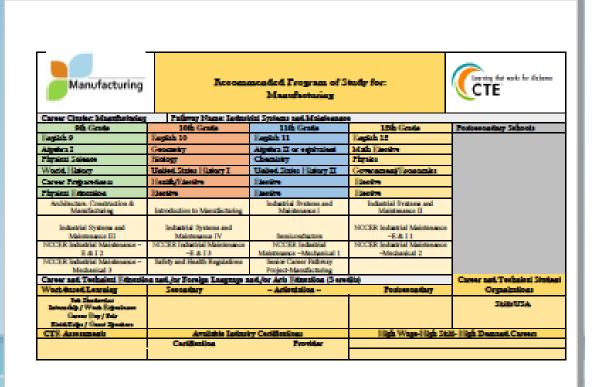

a good time for him/her to meet.
- Try to work around the parent's schedule.
- Provide alternative means for parents to attend.



# Engaging Parents in the IEP Process for Students of Transition Age, Continued



- · Address parent's concerns in a positive manner.
- Make the parent feel like a welcome participant in the meeting.
- Always start by addressing positive aspects.



## After the IEP Meeting





Before IEP Meeting

After IEP Meeting



## What To Do After the Meeting is Held

- Provide parents a copy of IEP within a quick time frame.
- Close all forms in the IEP Process in SETS.
- Make copies of IEPs.
- Provide scheduling information to administration. (see sample Scheduling Sheet for Grade 9 Handout)



## Scheduling and Four-Year Plans

#### Four-Year Plans

### Scheduling



#### Deerfield High School Class Schedule

| CLASS SCHEDULE |               |            |              |            |              |            |              | -           |              |
|----------------|---------------|------------|--------------|------------|--------------|------------|--------------|-------------|--------------|
| Cycle100       | 6 5           | Cycle 78   |              | Cycle 56   |              | Cycle 34   | 4            | Cycle 12    | 2            |
| Period EB      | 7:22 - 8:05   | Period FB  | 7:22 - 8:05  | Period EB  | 7:22 - 8:05  | Period EB  | 7:22 - 8:05  | Period FB   | 7:22 - 8:05  |
| Period I       | 8:10 - 8:52   | Penod t    | 8:10 - 9:08  | Period 1   | 8:10 - 9:08  | Period I   | 8:10 - 9:08  | Period 3    | 8:10 - 9:08  |
| Period 2