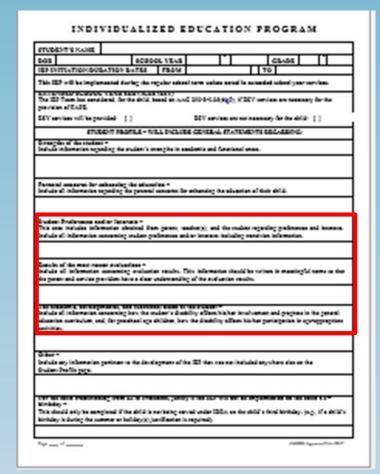

assessments, and the results of the ASPIRE, the student's current reading ability is below grade level. When presented with new information, he struggles and requires the text to be read to him several times before he comprehends the information. According to recent assessments and the **ASPIRE**, his math ability is also below grade level. According to his math teacher, his math skills are better and progress monitoring revealed that he is currently computing and comprehending grade level material in his math class. According to the most recent transition assessments, (student transition planning interview, Kuder Interest Inventory, Casey Life Skills), teacher observations, and parent interview, the student interests are to attend a 4-year college and pursue a career in Law Enforcement.





# Identify the Long-Term Transition Goals & Document Transition Assessments Given

| Postsecondary Educ                                                                                                                                                                                    | ation/Training Goal                                                                                                                                            |              |                 |
|-------------------------------------------------------------------------------------------------------------------------------------------------------------------------------------------------------|--------------------------------------------------------------------------------------------------------------------