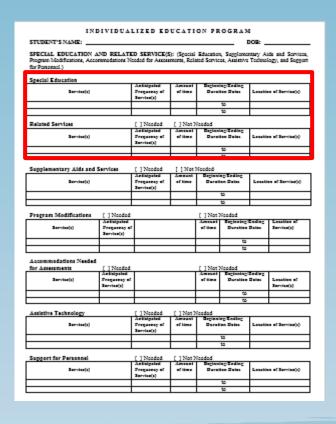

nsition Activity(s):

(Enter a numbered list of all activities to assist the student in achieving his/her long-term Community/Independent Living goal.)

- Study for the written permit exam.
- 2. Complete the Driver's Education Preparation course.
- 3. Obtain a Graduated Driver's License (Restricted)

Person(s)/Agency Involved: Student, IEP Case Manager, Driver's Education Teacher, Parent



# Determine the Services Necessary to Accomplish the Postsecondary Transition Annual Goals

- What is the specially-designed instruction?
- How will the content, methodology, and/or delivery of instruction be adapted to meet the student's unique needs?
- How much time will be required?
- Where will the specially-designed instruction take place?



#### Special Education and Related Services on the IEP



#### Tips for Services

- Describe the specially-designed instruction.
- Decide how often the service will be provided.
- Determine the beginning/ending duration dates for the service.
- Determine the location.



## Special Education and Related Services on the IEP

| Service(s)                                                                                                                                                                                                                                                                                            | Anticipated<br>Frequency of<br>Service(s) | Amount<br>of time | Beginning/Ending<br>Duration Dates | Location of Service(s) |
|---------------------------------------------------------------------------------------------------------