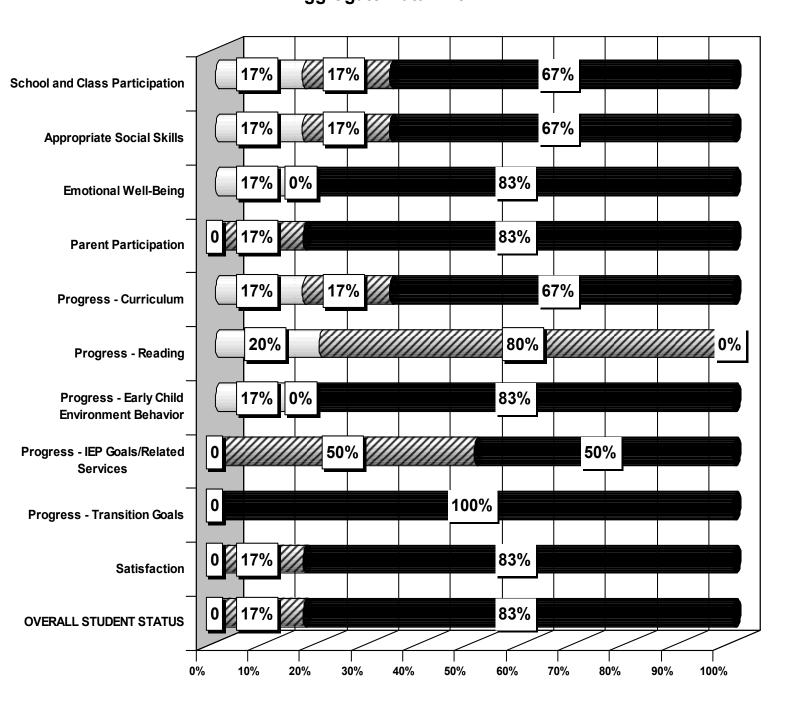

# **Limestone County Current Student Status Aggregate Data N=6**

#### Note:

Progress--Transition Goals applicable to 2 students Progress--Reading applicable to 5 students