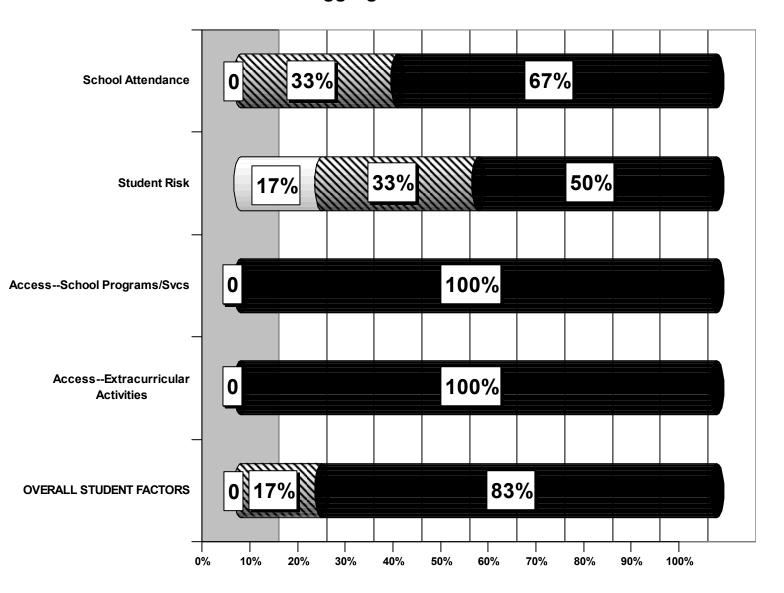

## Student Factors Aggregate Data N=6

#### Note:

Access--Extracurricular Activities applicable to 3 students