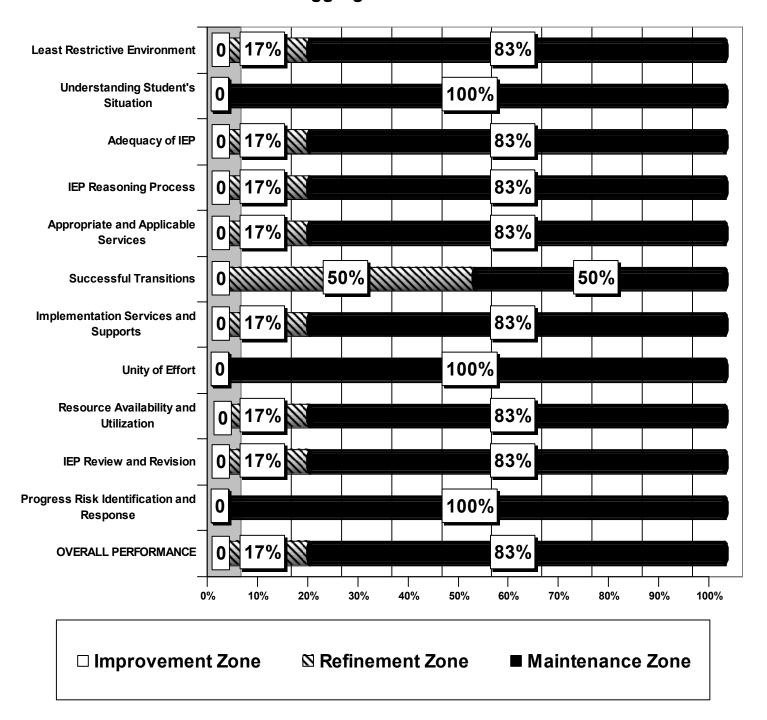

### **Limestone County**

## Current System Performance Aggregate Data N=6

#### Note:

Successful Transition applicable to 2 students
Progress--Risk Identification and Response applicable to 4 students