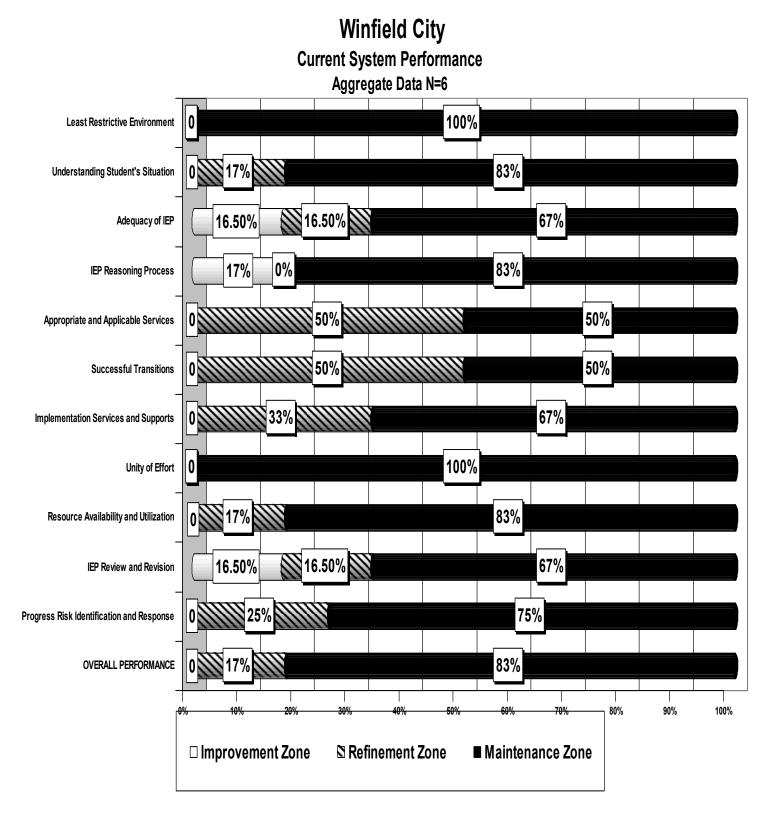

#### Note:

Successful Transition applicable to 2 students Progress--Risk Identification and Response applicable to 4 students