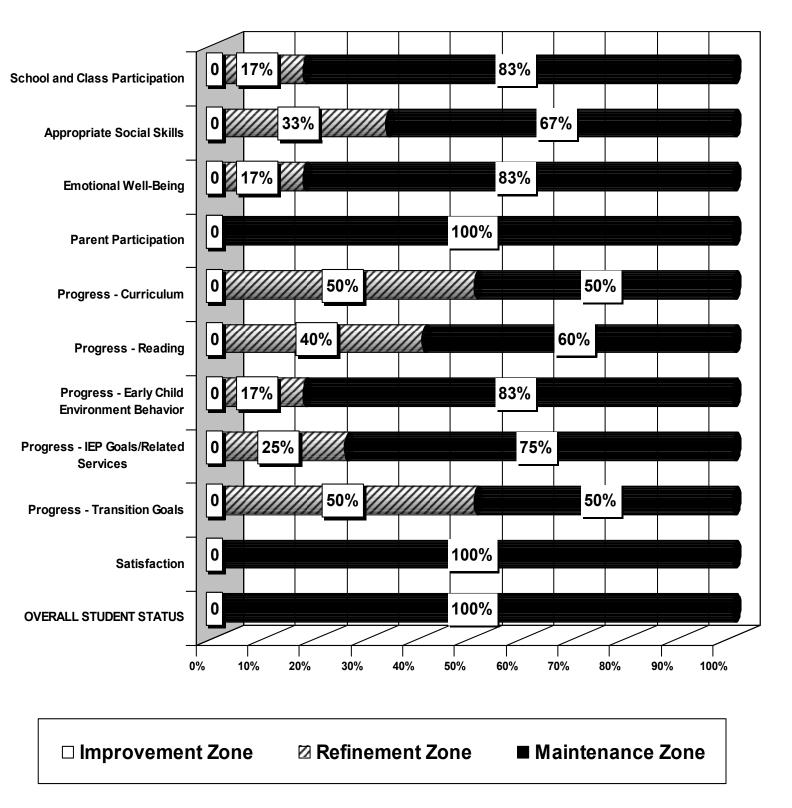

# Winfield City Current Student Status Aggregate Data N=6

#### Note:

Progress--Transition Goals applicable to 2 students Progress--IEP Goals/Related Services applicable to 4 students Progress--Reading applicable to 5 students