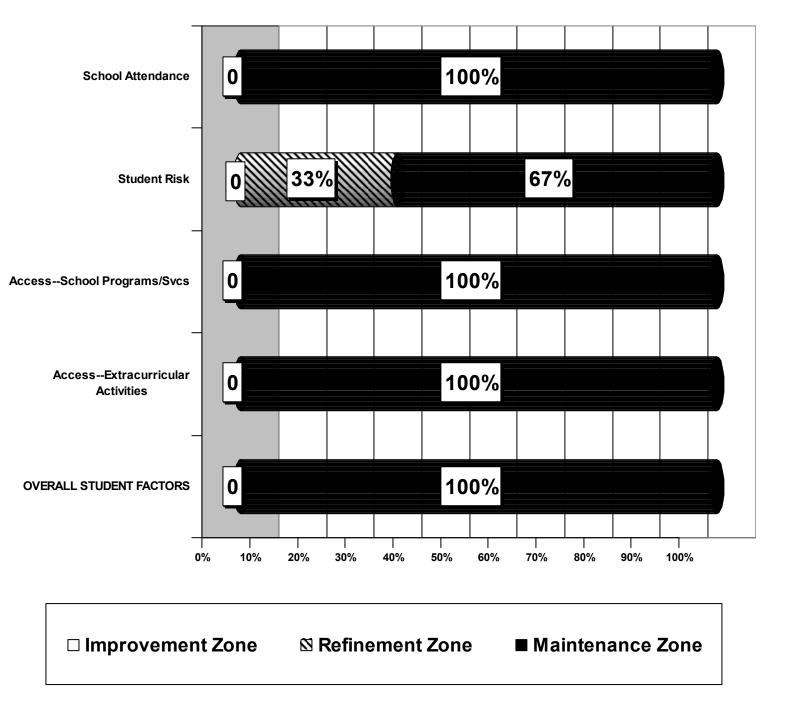

## Winfield City Student Factors Aggregate Data N=6

#### Note:

Access--Extracurricular Activities applicable to 3 students

#### Note:

Successful Transition applicable to 2 students Progress--Risk Identification and Response applicable to 4 students