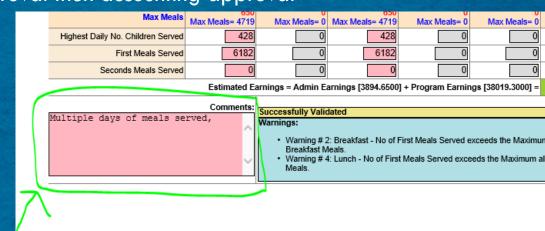

### **Site Data and Claims**

A brief overview of how our site data and claims system works.

1. Site data submitted with no comment then site data will go straight to comptroller to be paid

2. If you put in comments, then site data comes to a program staff for approval then accounting approval

then to comptroller.

Each program has its own site data to complete. Filing more than one site data in the same month will result in site data to be held in combined claims mode.

If you don't have a claim to combine the system might think you do if you have calendar dates in any program it holds it here.