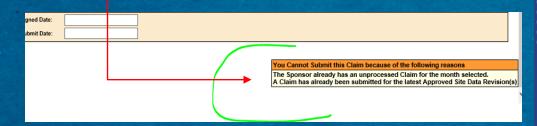

To make sure your site data went to comptroller check by going to Claims, Online Claim, select month. If you see this at the far right bottom then it has gone to claim.

#### **IMPORTANT:**

If the error has occurred in combined claims and you didn't operate the program you need to:

- 1. Do a revision and remove dates from the program that is giving the error
- 2. You still must go to Claims, online claim, select month, and submit.

#### **MHA**

The online takes the site data to combined claims and when you revise a program facility or site document application it removes the error but the site data it took to combined claims has to be pushed through.