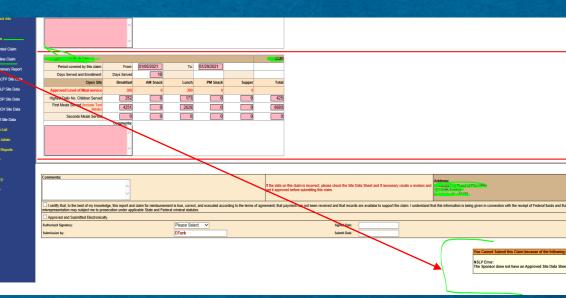

To make sure your site data went to comptroller check by going to Claims, Online Claim, select month. If you see this at the far right bottom then it has gone to claim.

#### **IMPORTANT:**

If the error has occurred in combined claims and you didn't operate the program you need to:

- 1. Do a revision and remove dates from the program that is giving the error
- 2. You still must go to Claims, online claim, select month, and submit.

#### **MHA**

The online takes the site data to combined claims and when you revise a program facility or site document application it removes the error but the site data it took to combined claims has to be pushed through.