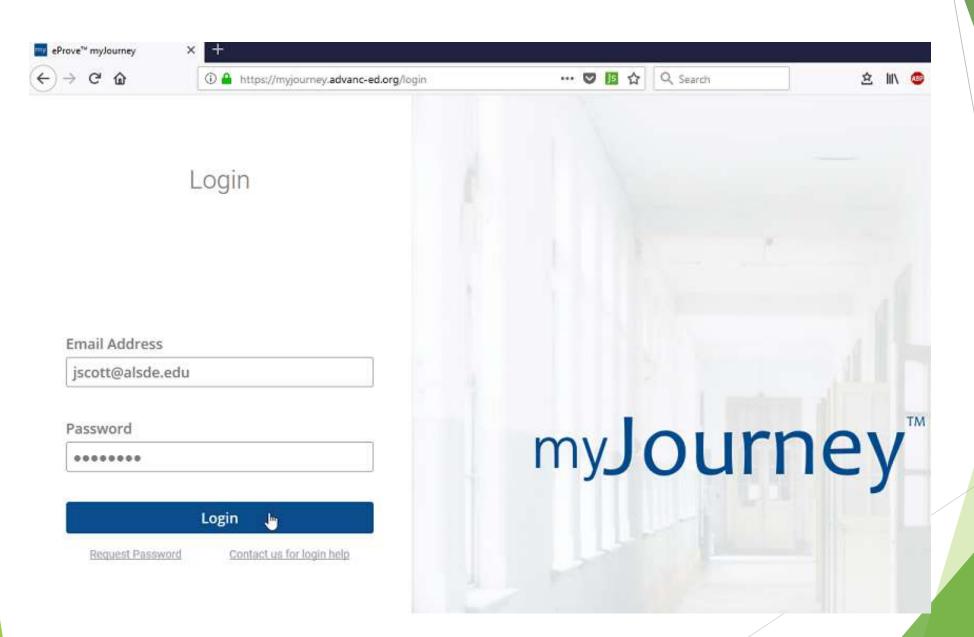

# Finding ALSDE Content in eProve Surveys

#### Log into My Journey



#### Select institution you would like to view



#### Click on "Go to surveys"





#### Click on menu on top left of screen



### Select "content library" from menu

|                                           |                                                                      | <b>ii</b> ii surveys                                           |        |
|-------------------------------------------|----------------------------------------------------------------------|----------------------------------------------------------------|--------|
| Logged in as Logout  Jean Scott           | You have 18 Draft survey(s) awaiting completion. View                | w your draft surveys now,                                      |        |
| Alabama Department of Education<br>ALSDE) | Surveys 21