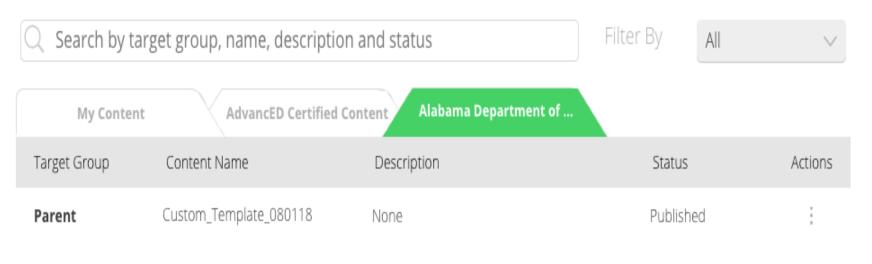

## ALSDE surveys will be under the tab marked "Alabama Department of Education Content"

#### **Browse Content**