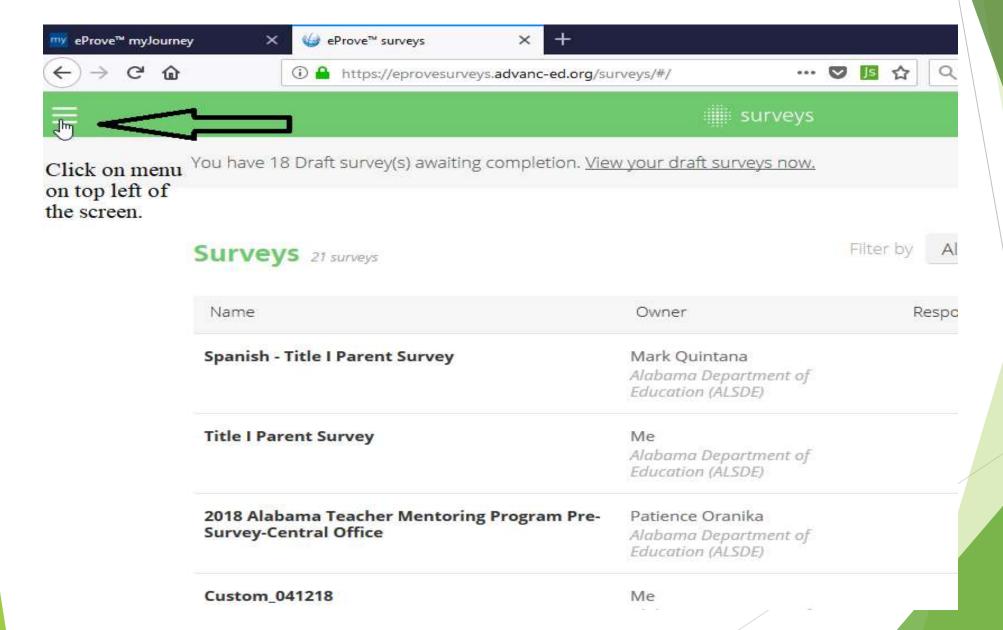

# Finding ALSDE Content in eProve Surveys

#### Log into My Journey



#### Select institution you would like to view



#### Click on "Go to surveys"





#### Click on menu on top left of screen



### Select "content library" from menu

|                                           |                                                                      | <b>ii</b> ii surveys                                           |        |
|-------------------------------------------|----------------------------------------------------------------------|----------------------------------------------------------------|--------|
| Logged in as Logout  Jean Scott           | You have 18 Draft survey(s) awaiting completion. View                | w your draft surveys now,                                      |        |
| Alabama Department of Education<br>ALSDE) | Surveys 21 surveys                                                   |                                                                | Fil