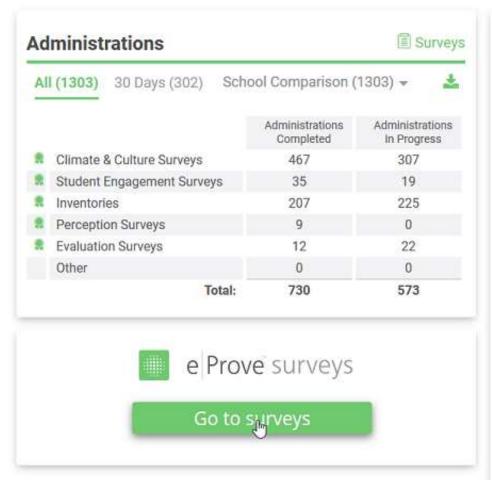

# Finding ALSDE Content in eProve Surveys

#### Log into My Journey



#### Select institution you would like to view



#### Click on "Go to surveys"





#### Click on menu on top left of screen



### Select "content library" from menu

|                                           |                                                                      | <b>ii</b> ii surveys                                           |        |
|-------------------------------------------|----------------------------------------------------------------------|----------------------------------------------------------------|--------|
| Logged in as Logout  Jean Scott           | You have 18 Draft survey(s) awaiting completion. View                | w your draft surveys now,                                      |        |
| Alabama Department of Education<br>ALSDE) | Surveys 21 surveys                                                   |