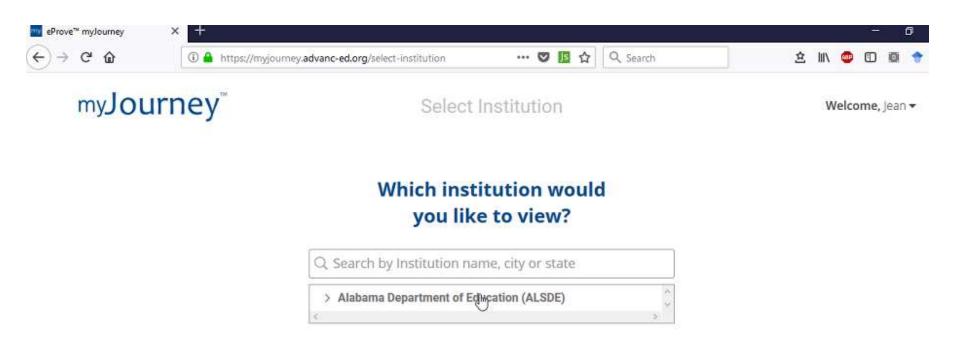

# Finding ALSDE Content in eProve Surveys

#### Log into My Journey



#### Select institution you would like to view



#### Click on "Go to surveys"





#### Click on menu on top left of screen



### Select "content library" from menu

|                                           |                                                                      | <b>ii</b> ii surveys                                           |        |
|-------------------------------------------|----------------------------------------------------------------------|----------------------------------------------------------------|--------|
| Logged in as Logout  Jean Scott           | You have 18 Draft survey(s) awaiting completion. View                | w your draft surveys now,                                      |        |
| Alabama Department of Education<br>ALSDE) | Surveys 21 surveys