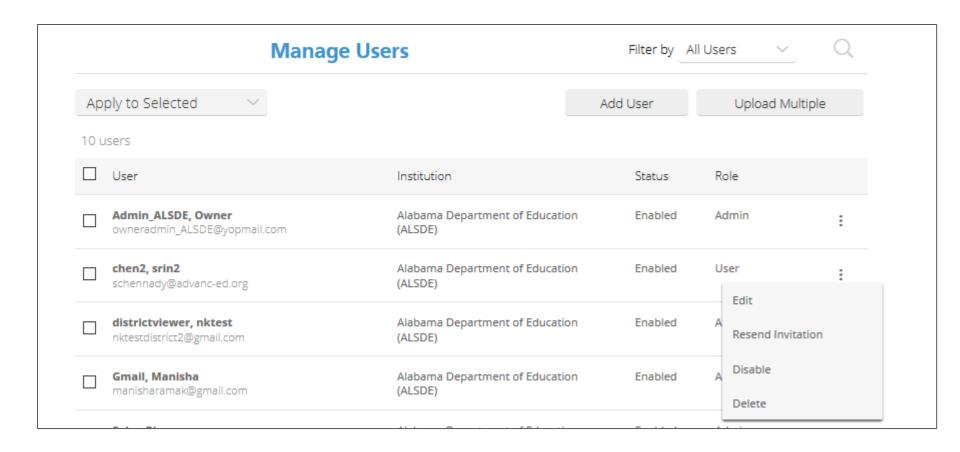

for compliance monitoring review |  |
| Review reports on the outcome of the review and outlines areas for continuous improvement | Provides additional evidence and supportive feedback in communication with review team | Provides ongoing feedback and monitors district/institution responses                  |  |



#### **COMPLIANCE MONITORING PROCESS**





#### MY DIAGNOSTIC DASHBOARD



Features of eProve diagnostic dashboard

- View all diagnostics created within your organization and down within your hierarchy
- Filter to narrow down your view of diagnostics by a diagnostic template or by the status of a diagnostic
- Federated search by keywords
- Sort and rearrange the headers on the dashboard
- Navigate to the content library and manage users



### **MANAGE USERS IN DIAGNOSTICS**





## **COMPLIANCE MONITORING DIAGNOSTIC**





## **DISTRICT SELF-ASSESSMENT**



#### DIAGNOSTIC NOTIFICATIONS





#### **ACCESSING DIAGNOSTIC**





#### **COMPLIANCE MONITORING DIAGNOSTIC**





### **RESPONDING TO ASSURANCES**





#### **RESPONDING TO NON-ASSURANCES**





## UPLOAD EVIDENCES /ATTACHMENTS





# UPLOAD EVIDENCES /ATTACHMENTS







# UPLOAD EVIDENCES /ATTACHMENTS





#### VIEW ALL ATTACHMENTS





#### **CHANGE STATUS OF DIAGNOSTIC**





#### **SEND TO WORKSPACE**





#### **SEND TO WORKSPACE**







#### **DOWNLOADING REPORTS**







# **DISTRICT SAMPLE PDF Report**

|                           | Early Learning Assurances