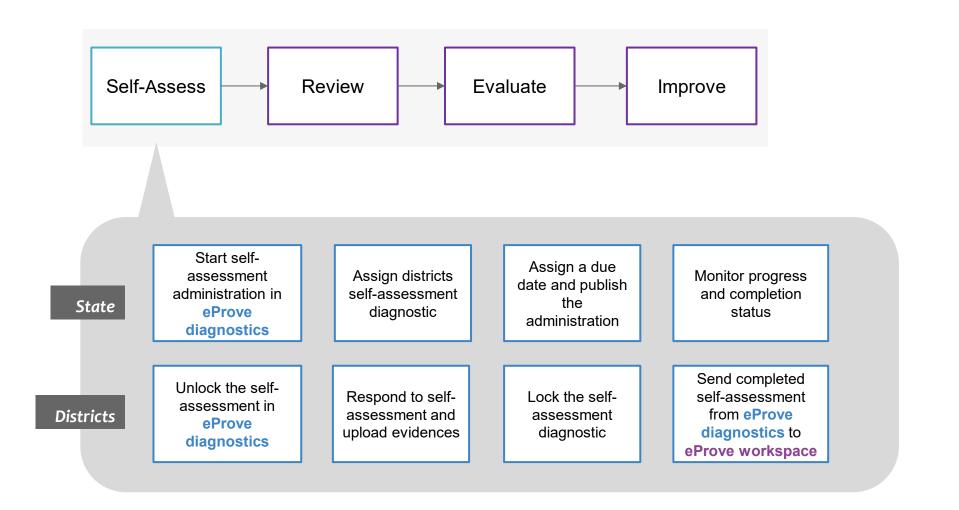

#### **COMPLIANCE MONITORING PROCESS**

## **ROLES AND RESPONSIBILITIES**

| State                                                                                     | Institutions (Districts)                                                               | Review Team                                                                            |  |
|-------------------------------------------------------------------------------------------|----------------------------------------------------------------------------------------|----------------------------------------------------------------------------------------|--|
| Oversees the development and management of compliance monitoring assurances               | Conducts self-assessment and provides evidence to support compliance monitoring        | Reviews the district/institution self-assessment and evidences                         |  |
| Builds criteria for selecting district/institution and schedule reviews                   | Makes available the completed self-assessment for the review team                      | Completes review team assessment and create Findings, for compliance monitoring review |  |
| Review reports on the outcome of the review and outlines areas for continuous improvement | Provides additional evidence and supportive feedback in communication with review team | Provides ongoing feedback and monitors district/institution responses                  |  |

#### **Institution Tasks:**

- Send completed diagnostics to the workspace
- Identify contributors to correspond with the review team
- Locate the diagnostic in eProve workspace
- Respond to review findings
- Add notes and attachments to the responses