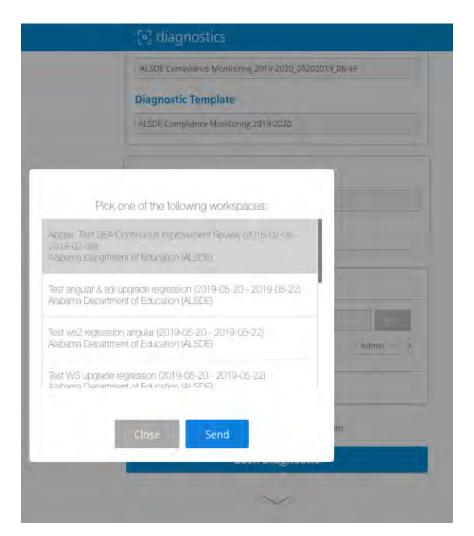

o narrow down your view of diagnostics by a diagnostic template or by the status of a diagnostic
- Federated search by keywords
- Sort and rearrange the headers on the dashboard
- Navigate to the content library and manage users



### **MANAGE USERS IN DIAGNOSTICS**





## **COMPLIANCE MONITORING DIAGNOSTIC**





## **DISTRICT SELF-ASSESSMENT**



#### DIAGNOSTIC NOTIFICATIONS





#### **ACCESSING DIAGNOSTIC**





#### **COMPLIANCE MONITORING DIAGNOSTIC**





### **RESPONDING TO ASSURANCES**





#### **RESPONDING TO NON-ASSURANCES**





## UPLOAD EVIDENCES /ATTACHMENTS





# UPLOAD EVIDENCES /ATTACHMENTS







# UPLOAD EVIDENCES /ATTACHMENTS





#### VIEW ALL ATTACHMENTS





#### **CHANGE STATUS OF DIAGNOSTIC**





#### **SEND TO WORKSPACE**





#### **SEND TO WORKSPACE**







#### **DOWNLOADING REPORTS**







# **DISTRICT SAMPLE PDF Report**

|                           | Early Learning Assurances                                                                                                                                                                                                                                                                                                                                                                                                                                                              |
|---------------------------|--------------------------------------------------------------------------------------------------------------------------------------------------------------------------------------------------