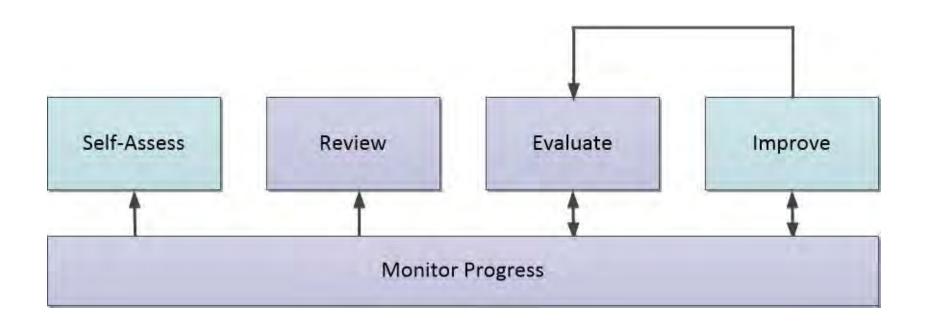

ssurances               | Conducts self-assessment and provides evidence to support compliance monitoring        | Reviews the district/institution self-assessment and evidences                         |  |
| Builds criteria for selecting district/institution and schedule reviews                   | Makes available the completed self-assessment for the review team                      | Completes review team assessment and create Findings, for compliance monitoring review |  |
| Review reports on the outcome of the review and outlines areas for continuous improvement | Provides additional evidence and supportive feedback in communication with review team | Provides ongoing feedback and monitors district/institution responses                  |  |



#### **COMPLIANCE MONITORING PROCESS**





#### MY DIAGNOSTIC DASHBOARD



Features of eProve diagnostic dashboard

- View all diagnostics created within your organization and down within your hierarchy
- Filter to narrow down your view of diagnostics by a diagnostic template or by the status of a diagnostic
- Federated search by keywords
- Sort and rearrange the headers on the dashboard
- Navigate to the content library and manage users



### **MANAGE USERS IN DIAGNOSTICS**





## **COMPLIANCE MONITORING DIAGNOSTIC**





## **DISTRICT SELF-ASSESSMENT**



#### DIAGNOSTIC NOTIFICATIONS





#### **ACCESSING DIAGNOSTIC**





#### **COMPLIANCE MONITORING DIAGNOSTIC**





### **RESPONDING TO ASSURANCES**





#### **RESPONDING TO NON-ASSURANCES**





## UPLOAD EVIDENCES /ATTACHMENTS





# UPLOAD EVIDENCES /ATTACHMENTS