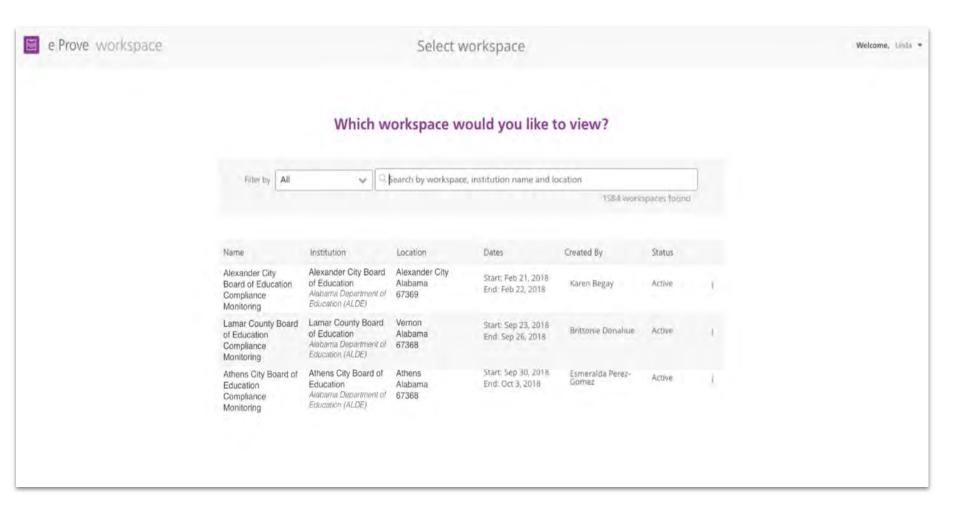

|



#### **WORKFLOW**



#### **Institution Tasks:**

- Send completed diagnostics to the workspace
- Identify contributors to correspond with the review team
- Locate the diagnostic in eProve workspace
- Respond to review findings
- Add notes and attachments to the responses



#### **COMPLIANCE MONITORING REVIEW**





#### **WORKSPACE DASHBOARD**





#### REVIEW FINDINGS NOTIFICATION

#### eProve Workspace - Finding Notification qa-emailtest@advanc-ed.org <qa-emailtest@advanc-ed.org>



Thursday, May 9, 2019 at 9:29 AM Show Details



⊟ e Prove workspace

#### eProve Workspace - Finding Notification

Your institution has been assigned one or more findings to respond to from the <Name of the Diagnostic> portion of the <Review Information>.

<Action Title> <Action Due Date>

Please log into workspace to see your findings and additional information regarding your review.

Log into workspace

emission for a property principal conference of some again terms for partners I proved on Values of





## **MANAGE RESOURCES**





#### **REVIEW DIAGNOSTIC FINDINGS**



No Notes Found

When notes are added, they will be listed here.



#### **