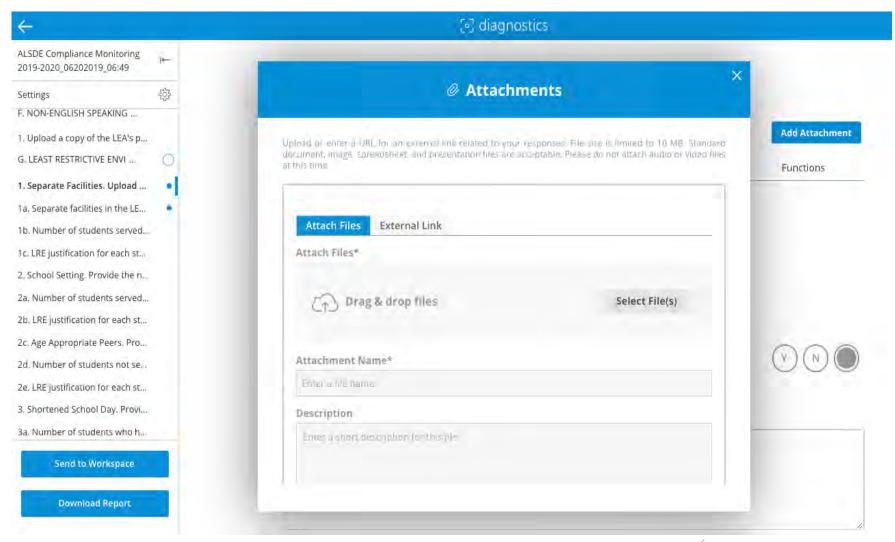

#### **COMPLIANCE MONITORING PROCESS**





#### MY DIAGNOSTIC DASHBOARD



Features of eProve diagnostic dashboard

- View all diagnostics created within your organization and down within your hierarchy
- Filter to narrow down your view of diagnostics by a diagnostic template or by the status of a diagnostic
- Federated search by keywords
- Sort and rearrange the headers on the dashboard
- Navigate to the content library and manage users



### **MANAGE USERS IN DIAGNOSTICS**





## **COMPLIANCE MONITORING DIAGNOSTIC**





## **DISTRICT SELF-ASSESSMENT**



#### DIAGNOSTIC NOTIFICATIONS





#### **ACCESSING DIAGNOSTIC**





#### **COMPLIANCE MONITORING DIAGNOSTIC**





### **RESPONDING TO ASSURANCES**





#### **RESPONDING TO NON-ASSURANCES**





## UPLOAD EVIDENCES /ATTACHMENTS





# UPLOAD EVIDENCES /ATTACHMENTS







# UPLOAD EVIDENCES /ATTACHMENTS





#### VIEW ALL ATTACHMENTS





#### **CHANGE STATUS OF DIAGNOSTIC**





#### **SEND TO WORKSPACE**





#### **SEND TO WORKSPACE**







#### **DOWNLOADING REPORTS**







# **DISTRICT SAMPLE PDF Report**

|                           | Early Learning Assurances                                                                                                                                                                                                                                                                                                                                                                                                                                                              |
|-------