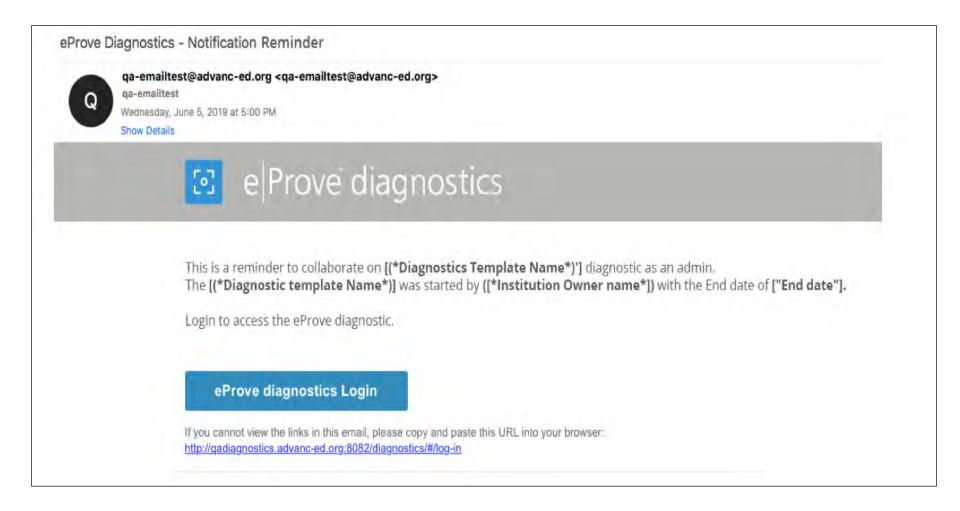

ous improvement | Provides additional evidence and supportive feedback in communication with review team | Provides ongoing feedback and monitors district/institution responses                  |  |



#### **COMPLIANCE MONITORING PROCESS**





#### MY DIAGNOSTIC DASHBOARD



Features of eProve diagnostic dashboard

- View all diagnostics created within your organization and down within your hierarchy
- Filter to narrow down your view of diagnostics by a diagnostic template or by the status of a diagnostic
- Federated search by keywords
- Sort and rearrange the headers on the dashboard
- Navigate to the content library and manage users



### **MANAGE USERS IN DIAGNOSTICS**





## **COMPLIANCE MONITORING DIAGNOSTIC**





## **DISTRICT SELF-ASSESSMENT**



#### DIAGNOSTIC NOTIFICATIONS





#### **ACCESSING DIAGNOSTIC**





#### **COMPLIANCE MONITORING DIAGNOSTIC**





### **RESPONDING TO ASSURANCES**





#### **RESPONDING TO NON-ASSURANCES**





## UPLOAD EVIDENCES /ATTACHMENTS





# UPLOAD EVIDENCES /ATTACHMENTS







# UPLOAD EVIDENCES /ATTACHMENTS





#### VIEW ALL ATTACHMENTS





#### **CHANGE STATUS OF DIAGNOSTIC**





#### **SEND TO WORKSPACE**





#### **SEND TO WORKSPACE**







#### **DOWNLOADING REPORTS**







# **DISTRICT SAMPLE PDF Report**

|                           | Early Learning Assurances