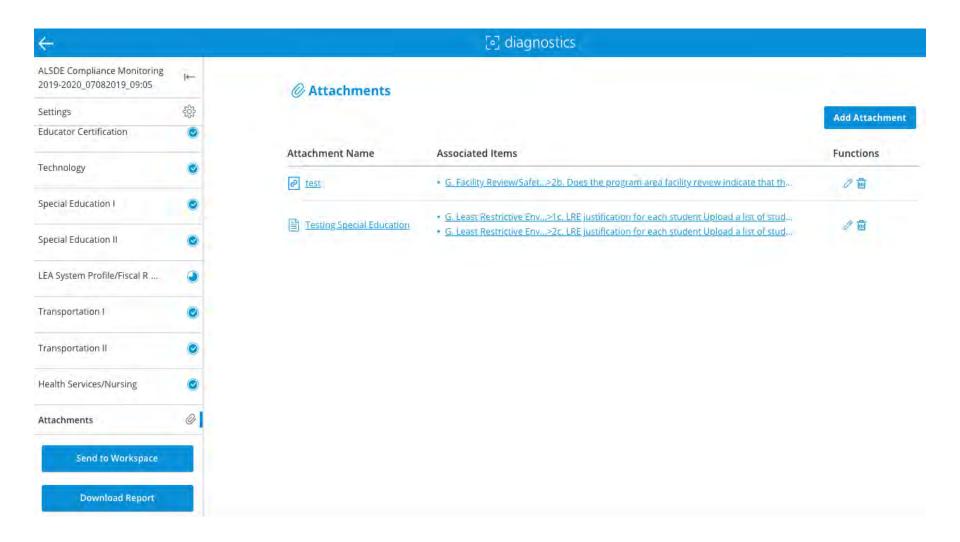

n within your hierarchy
- Filter to narrow down your view of diagnostics by a diagnostic template or by the status of a diagnostic
- Federated search by keywords
- Sort and rearrange the headers on the dashboard
- Navigate to the content library and manage users



### **MANAGE USERS IN DIAGNOSTICS**





## **COMPLIANCE MONITORING DIAGNOSTIC**





## **DISTRICT SELF-ASSESSMENT**



#### DIAGNOSTIC NOTIFICATIONS





#### **ACCESSING DIAGNOSTIC**





#### **COMPLIANCE MONITORING DIAGNOSTIC**





### **RESPONDING TO ASSURANCES**





#### **RESPONDING TO NON-ASSURANCES**





## UPLOAD EVIDENCES /ATTACHMENTS





# UPLOAD EVIDENCES /ATTACHMENTS







# UPLOAD EVIDENCES /ATTACHMENTS





#### VIEW ALL ATTACHMENTS





#### **CHANGE STATUS OF DIAGNOSTIC**





#### **SEND TO WORKSPACE**





#### **SEND TO WORKSPACE**







#### **DOWNLOADING REPORTS**







# **DISTRICT SAMPLE PDF Report**

|                           | Early Learning Assurances                                                                                                                                                                                                                                                                                                                                                                                                                                                              |
|---------------------------|----------------------------------------------------------------------------------------------------------------------------------------------------------------