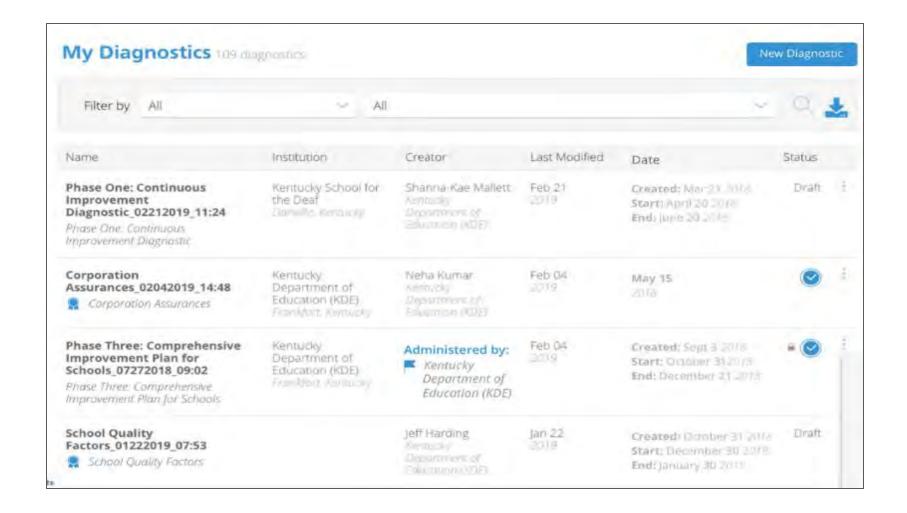

#### MY DIAGNOSTIC DASHBOARD

Features of eProve diagnostic dashboard

- View all diagnostics created within your organization and down within your hierarchy
- Filter to narrow down your view of diagnostics by a diagnostic template or by the status of a diagnostic
- Federated search by keywords
- Sort and rearrange the headers on the dashboard
- Navigate to the content library and manage users