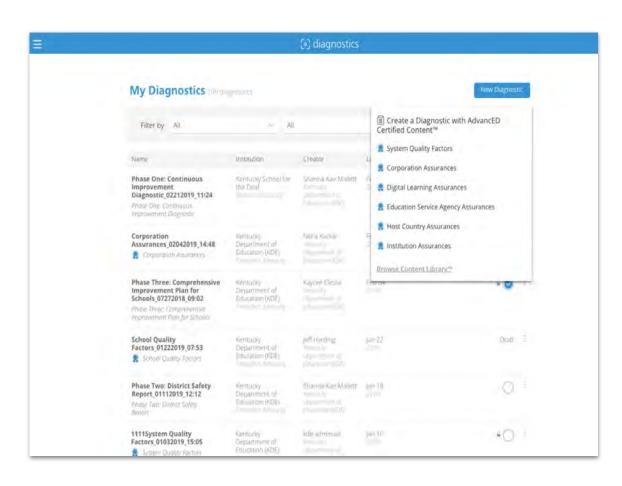

#### MY DIAGNOSTIC DASHBOARD

Features of eProve diagnostic dashboard

- View all diagnostics created within your organization and down within your hierarchy
- Filter to narrow down your view of diagnostics by a diagnostic template or by the status of a diagnostic
- Federated search by keywords
- Sort and rearrange the headers on the dashboard
- Navigate to the content library and manage users