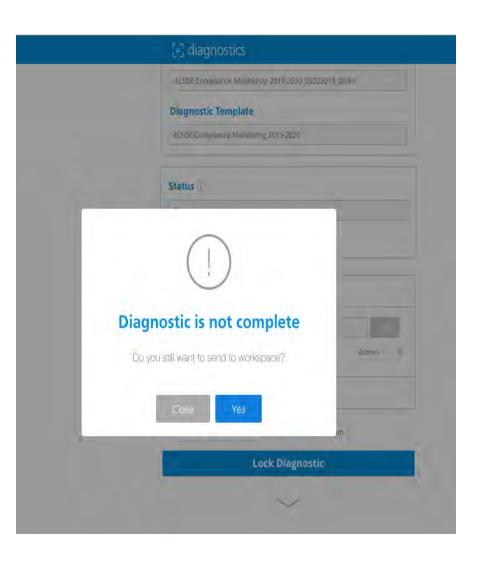

to narrow down your view of diagnostics by a diagnostic template or by the status of a diagnostic
- Federated search by keywords
- Sort and rearrange the headers on the dashboard
- Navigate to the content library and manage users



### **MANAGE USERS IN DIAGNOSTICS**





## **COMPLIANCE MONITORING DIAGNOSTIC**





## **DISTRICT SELF-ASSESSMENT**



#### DIAGNOSTIC NOTIFICATIONS





#### **ACCESSING DIAGNOSTIC**





#### **COMPLIANCE MONITORING DIAGNOSTIC**





### **RESPONDING TO ASSURANCES**





#### **RESPONDING TO NON-ASSURANCES**





## UPLOAD EVIDENCES /ATTACHMENTS





# UPLOAD EVIDENCES /ATTACHMENTS







# UPLOAD EVIDENCES /ATTACHMENTS





#### VIEW ALL ATTACHMENTS





#### **CHANGE STATUS OF DIAGNOSTIC**





#### **SEND TO WORKSPACE**





#### **SEND TO WORKSPACE**







#### **DOWNLOADING REPORTS**







# **DISTRICT SAMPLE PDF Report**

|                           | Early Learning Assurances                                                                                                                                                                                                                                                                                                                                                                                                                                                              |
|---------------------------|------------------------------------------------------------------------------------------------------------------------------------------------------------------------------------------------