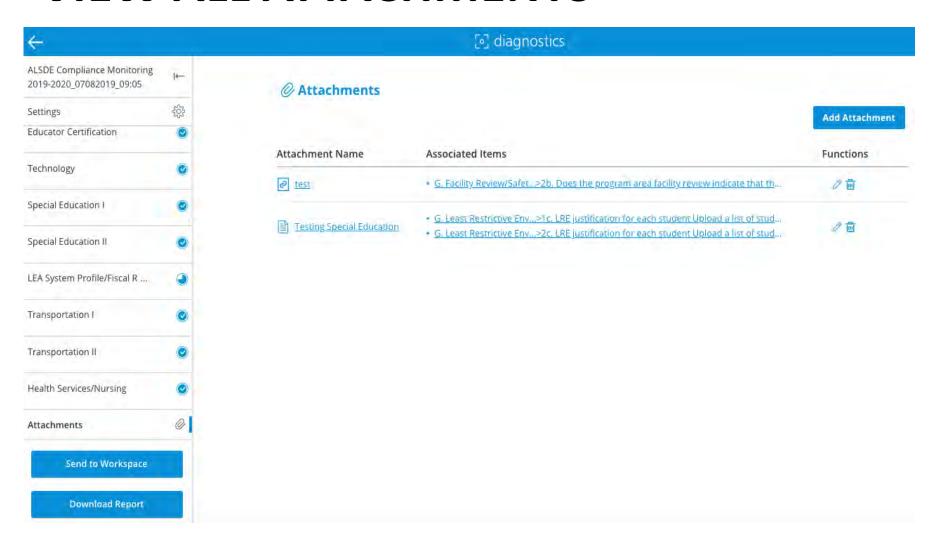

dashboard

- View all diagnostics created within your organization and down within your hierarchy
- Filter to narrow down your view of diagnostics by a diagnostic template or by the status of a diagnostic
- Federated search by keywords
- Sort and rearrange the headers on the dashboard
- Navigate to the content library and manage users



### **MANAGE USERS IN DIAGNOSTICS**





## **COMPLIANCE MONITORING DIAGNOSTIC**





## **DISTRICT SELF-ASSESSMENT**



#### DIAGNOSTIC NOTIFICATIONS





#### **ACCESSING DIAGNOSTIC**





#### **COMPLIANCE MONITORING DIAGNOSTIC**





### **RESPONDING TO ASSURANCES**





#### **RESPONDING TO NON-ASSURANCES**





## UPLOAD EVIDENCES /ATTACHMENTS





# UPLOAD EVIDENCES /ATTACHMENTS







# UPLOAD EVIDENCES /ATTACHMENTS





#### VIEW ALL ATTACHMENTS





#### **CHANGE STATUS OF DIAGNOSTIC**





#### **SEND TO WORKSPACE**





#### **SEND TO WORKSPACE**







#### **DOWNLOADING REPORTS**







# **DISTRICT SAMPLE PDF Report**

|                           | Early Learning Assurances                                                                                                                                                                                                                                                                                                                                                                                                                                                              |
|---------------------------|--------------------------------------------------------------------------------------