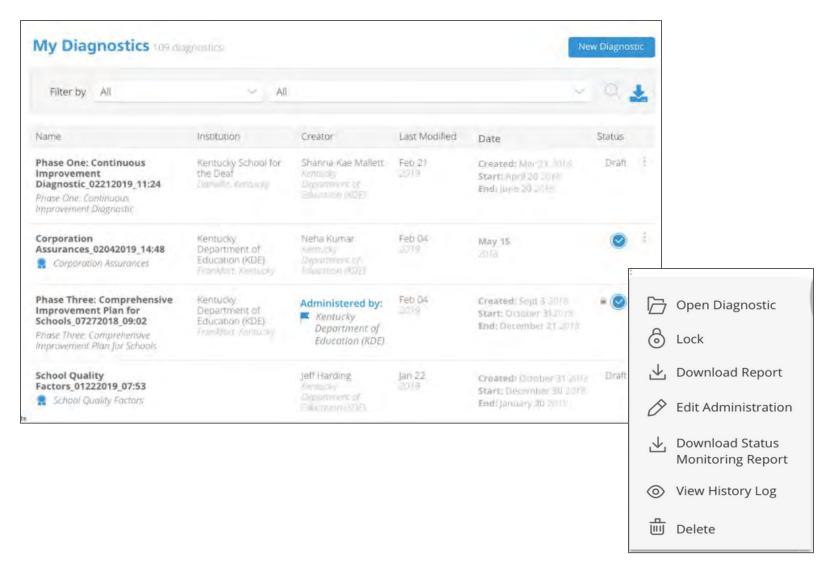

#### MY DIAGNOSTIC DASHBOARD

Features of eProve diagnostic dashboard

- View all diagnostics created within your organization and down within your hierarchy
- Filter to narrow down your view of diagnostics by a diagnostic template or by the status of a diagnostic
- Federated search by keywords
- Sort and rearrange the headers on the dashboard
- Navigate to the content library and manage users