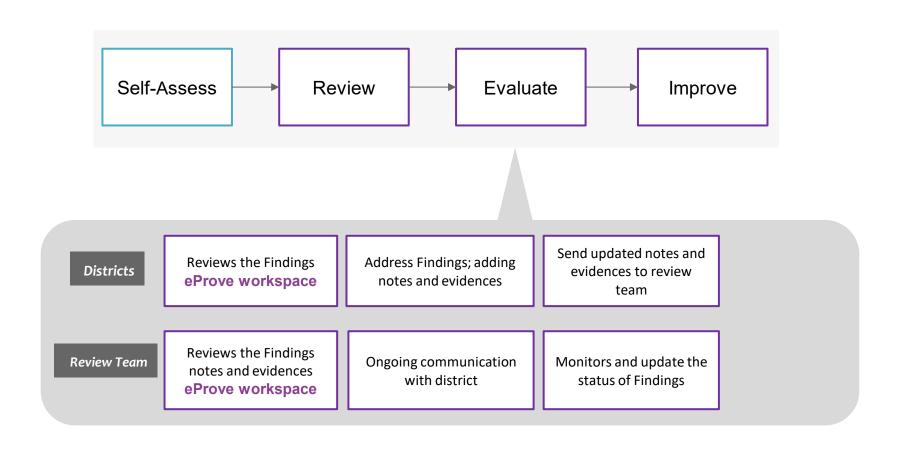

## **ROLES AND RESPONSIBILITIES**

| State                                                                                     | Institutions (Districts)                                                               | Review Team                                                                            |  |
|-------------------------------------------------------------------------------------------|----------------------------------------------------------------------------------------|----------------------------------------------------------------------------------------|--|
| Oversees the development and management of compliance monitoring assurances               | Conducts self-assessment and provides evidence to support compliance monitoring        | Reviews the district/institution self-assessment and evidences                         |  |
| Builds criteria for selecting district/institution and schedule reviews                   | Makes available the completed self-assessment for the review team                      | Completes review team assessment and create Findings, for compliance monitoring review |  |
| Review reports on the outcome of the review and outlines areas for continuous improvement | Provides additional evidence and supportive feedback in communication with review team | Provides ongoing feedback and monitors district/institution responses                  |  |

#### **COMPLIANCE MONITORING PROCESS**

#### **Institution Tasks:**

- Send completed diagnostics to the workspace
- Identify contributors to correspond with the review team
- Locate the diagnostic in eProve workspace
- Respond to review findings
- Add notes and attachments to the responses

#### **REVIEW TEAM - DISTRICT ACTIONS**