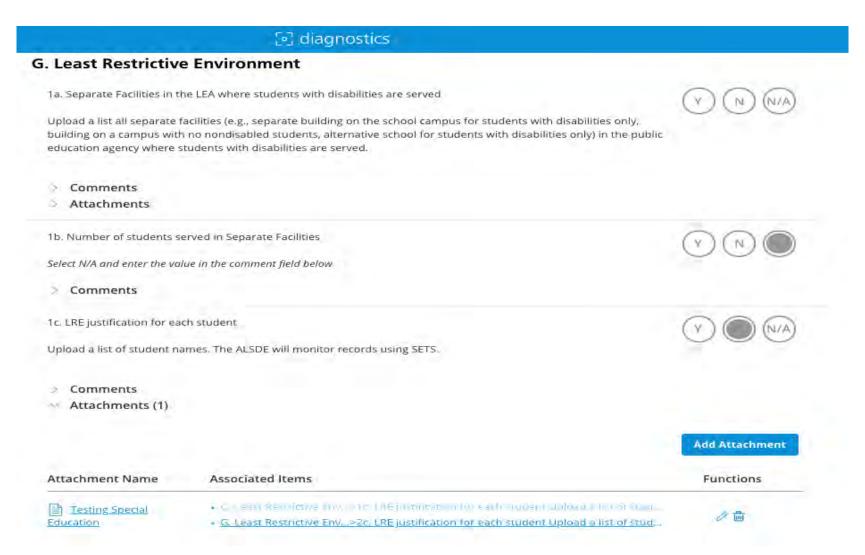

Features of eProve diagnostic dashboard

- View all diagnostics created within your organization and down within your hierarchy
- Filter to narrow down your view of diagnostics by a diagnostic template or by the status of a diagnostic
- Federated search by keywords
- Sort and rearrange the headers on the dashboard
- Navigate to the content library and manage users



### **MANAGE USERS IN DIAGNOSTICS**





## **COMPLIANCE MONITORING DIAGNOSTIC**





## **DISTRICT SELF-ASSESSMENT**



#### DIAGNOSTIC NOTIFICATIONS





#### **ACCESSING DIAGNOSTIC**





#### **COMPLIANCE MONITORING DIAGNOSTIC**





### **RESPONDING TO ASSURANCES**





#### **RESPONDING TO NON-ASSURANCES**





## UPLOAD EVIDENCES /ATTACHMENTS





# UPLOAD EVIDENCES /ATTACHMENTS







# UPLOAD EVIDENCES /ATTACHMENTS





#### VIEW ALL ATTACHMENTS





#### **CHANGE STATUS OF DIAGNOSTIC**





#### **SEND TO WORKSPACE**





#### **SEND TO WORKSPACE**







#### **DOWNLOADING REPORTS**







# **DISTRICT SAMPLE PDF Report**

|                           | Early Learning Assurances                                                                                                                                                                                                                                                                                                                                                                                                                                                              |
|---------------------------|-------------------------------------------------------