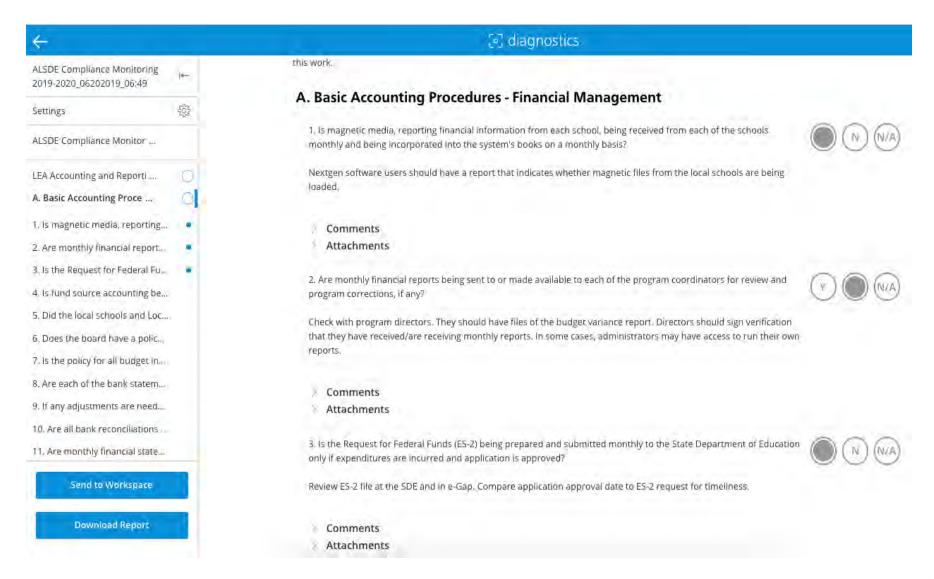

ing feedback and monitors district/institution responses                  |  |



#### **COMPLIANCE MONITORING PROCESS**





#### MY DIAGNOSTIC DASHBOARD



Features of eProve diagnostic dashboard

- View all diagnostics created within your organization and down within your hierarchy
- Filter to narrow down your view of diagnostics by a diagnostic template or by the status of a diagnostic
- Federated search by keywords
- Sort and rearrange the headers on the dashboard
- Navigate to the content library and manage users



### **MANAGE USERS IN DIAGNOSTICS**





## **COMPLIANCE MONITORING DIAGNOSTIC**





## **DISTRICT SELF-ASSESSMENT**



#### DIAGNOSTIC NOTIFICATIONS





#### **ACCESSING DIAGNOSTIC**





#### **COMPLIANCE MONITORING DIAGNOSTIC**





### **RESPONDING TO ASSURANCES**





#### **RESPONDING TO NON-ASSURANCES**





## UPLOAD EVIDENCES /ATTACHMENTS





# UPLOAD EVIDENCES /ATTACHMENTS







# UPLOAD EVIDENCES /ATTACHMENTS





#### VIEW ALL ATTACHMENTS





#### **CHANGE STATUS OF DIAGNOSTIC**





#### **SEND TO WORKSPACE**





#### **SEND TO WORKSPACE**







#### **DOWNLOADING REPORTS**







# **DISTRICT SAMPLE PDF Report**

|                           | Early Learning Assurances