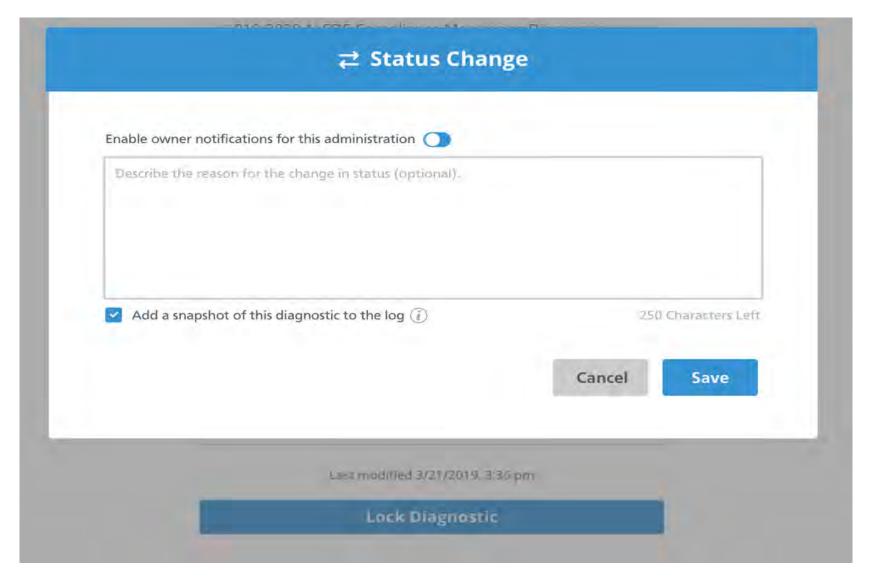

within your organization and down within your hierarchy
- Filter to narrow down your view of diagnostics by a diagnostic template or by the status of a diagnostic
- Federated search by keywords
- Sort and rearrange the headers on the dashboard
- Navigate to the content library and manage users



### **MANAGE USERS IN DIAGNOSTICS**





## **COMPLIANCE MONITORING DIAGNOSTIC**





## **DISTRICT SELF-ASSESSMENT**



#### DIAGNOSTIC NOTIFICATIONS





#### **ACCESSING DIAGNOSTIC**





#### **COMPLIANCE MONITORING DIAGNOSTIC**





### **RESPONDING TO ASSURANCES**





#### **RESPONDING TO NON-ASSURANCES**





## UPLOAD EVIDENCES /ATTACHMENTS





# UPLOAD EVIDENCES /ATTACHMENTS







# UPLOAD EVIDENCES /ATTACHMENTS





#### VIEW ALL ATTACHMENTS





#### **CHANGE STATUS OF DIAGNOSTIC**





#### **SEND TO WORKSPACE**





#### **SEND TO WORKSPACE**







#### **DOWNLOADING REPORTS**







# **DISTRICT SAMPLE PDF Report**

|                           | Early Learning Assurances                                                                                                                                                                                                                                                                                                                                                                                                                                                              |
|---------------------------|--------------------------------------------------------------------------------------------------------------------------------