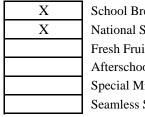

## **General Program Participation**

1. What Child Nutrition Programs does the School Food Authority participate in? (Select all that apply)

School Breakfast Program National School Lunch Program Fresh Fruit and Vegetable Program Afterschool Snack Special Milk Program Seamless Summer Option