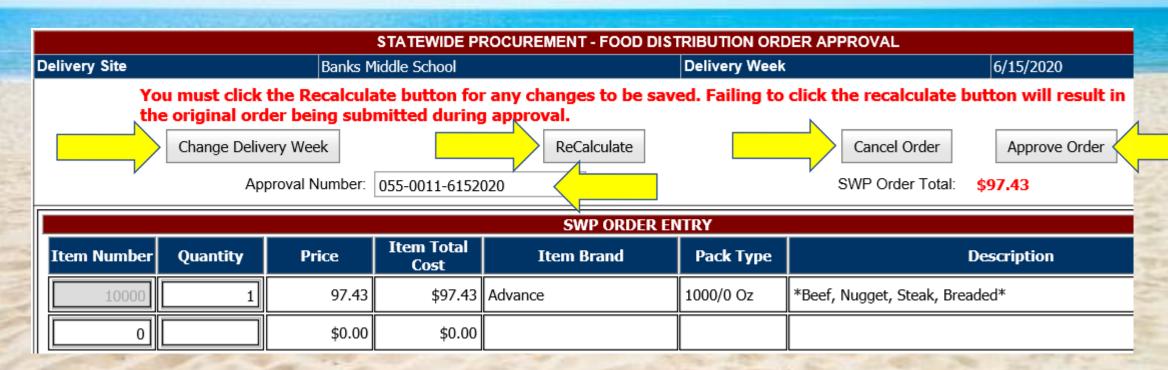

#### • Find your Delivery Site and Week then hit "SELECT"

- **Enter your SWP Items and Quantities**
- Select "CHECK OUT" when finished

|             |             |                   | \$                 | STATEWIDE PROCUREME | NT ORDER ENTR | RY                            |
|-------------|-------------|-------------------|--------------------|---------------------|---------------|-------------------------------|
| Del         | ivery Site: | Banks Middle Scho | ol                 | ✓ Delivery Week     | Jun 15, 2     | SELE                          |
|             |             |                   | CANCE              | EL ORDER CHECK OUT  | NEW OF        | RDER                          |
|             |             |                   |                    | SWP ORDER           | ENTRY         |                               |
| Item Number | Quantity    | Price             | Item Total<br>Cost | Item Brand          | Pack Type     | Description                   |
| 10000       |             | 1 97.43           | \$97.43            | *Advance            | 1000/0.48Oz   | *Beef, Nugget, Steak, Breaded |
| 0           |             | \$0.00            | \$0.00             |                     |               |                               |

- You will have the option to print your order
- DO NOT FORGET TO AUTHORIZE YOUR ORDERS

|                 |               |        | ATEWIDE PRO                 |           |       |            |             |      |
|-----------------|---------------|--------|-----------------------------|-----------|-------|------------|-------------|------|
| y Site: Banks M | liddle School |        | Deliv                       | ery Week: | Ju    | n 15, 2020 | ~           | SELE |
|                 |               | CANCEL | ORDER CHE                   | ECK OUT   | N     | IEW ORDER  |             |      |
|                 |               |        | ollowing or<br>his order ha |           |       |            |             |      |
|                 |               |        |                             |           |       |            |             |      |
|                 |               |        |                             | PRINT     |       |            |             |      |
| Item Numbe      | r Quantity    | Price  | Total Cost                  |           | Brand | Pack Type  | Description |      |

• You must Authorize approved orders or the warehouse will never receive them.

- The Authorization Code should include:
  - 1. School System 3-digit code first
  - 2. School 4-digit site code second
  - 3. Delivery date in numbers only