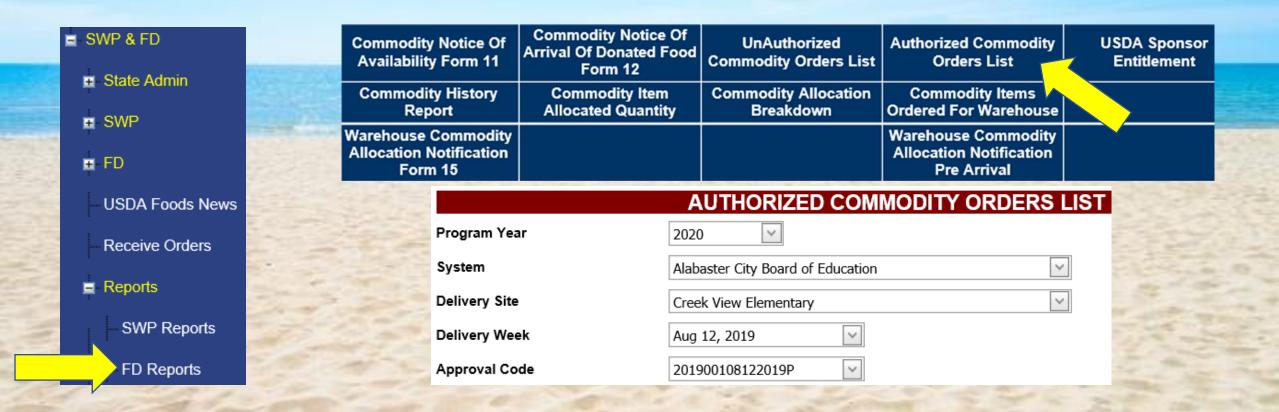

### **USDA Foods Reports**

The Authorized Commodity Orders List shows USDA Foods Orders that have been approved.