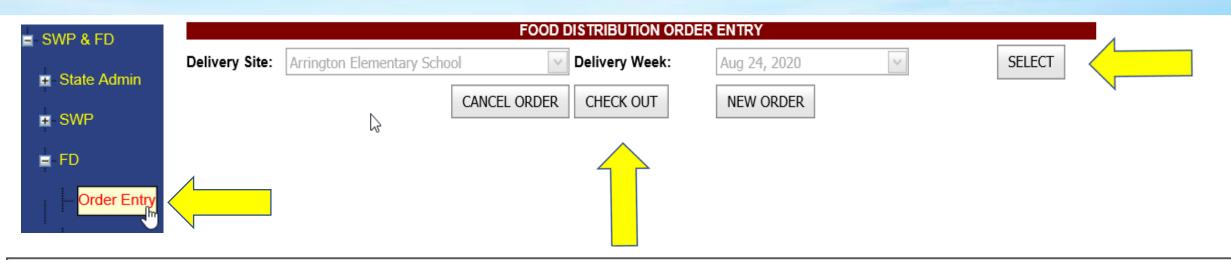

- Find your Delivery Site and Week then hit "SELECT"
- Select your USDA Foods and "CHECK OUT"

| Commodity Name               | Material<br>Nbr | Sales Order<br>Nbr | Item<br>Nbr | Wt /<br>Case | Cost /<br>Case | Qty Allocated<br>(In Case(s)) | Qty available<br>for Approval<br>(In Case(s)) | Qty available<br>for Checkout<br>(In Case(s)) | Order Qty (In<br>Case(s)) | Item Amount<br>(\$) |
|------------------------------|-----------------|--------------------|-------------|--------------|----------------|-------------------------------|-----------------------------------------------|-----------------------------------------------|---------------------------|---------------------|
| CHICKEN CUT-UP FRZ CTN-40 LB | 100098          | 5000524812         | 100         | 40           | 41.44          | 446                           | 17                                            | 17                                            | 0                         | \$0.00              |
| CHICKEN CUT-UP FRZ CTN-40 LB | 100098          | 5000524815         | 100         | 40           | 35.2           | 446                           | 446                                           | 446                                           | 0                         | \$0.00              |
| CHICKEN CUT-UP FRZ CTN-40 LB | 100098          | 5000524863         | 100         | 40           | 35.2           | 440                           | 440                                           | 440                                           | 0                         | \$0.00              |

• You will have the option to print your order

CHICKEN CUT-UP FRZ

DO NOT FORGET TO AUTHORIZE YOUR ORDERS

|                                     | S               | TATE WIDE PRO      | OCUREM                            | IENT MAN     | AGEMENT             | 1                             |    |                                               |                           |                     |
|-------------------------------------|-----------------|--------------------|-----------------------------------|--------------|---------------------|-------------------------------|----|-----------------------------------------------|---------------------------|---------------------|
| Item Exceptions                     | Place SWP (     | Order Ord          | er Autho                          | rization     | SWP Re              | eceive Order                  |    |                                               |                           |                     |
| Delivery Site: Arrington Elementary |                 |                    | TRIBUTIC<br>livery We<br>CHECK OL | eek:<br>Л    | Aug 24, 2<br>NEW OF | RDER                          |    | SELECT                                        |                           |                     |
| Commodity Name                      | Material<br>Nbr | Sales Order<br>Nbr | Item<br>Nbr                       | Wt /<br>Case | Cost /<br>Case      | Qty Allocated<br>(In Case(s)) |    | Qty available<br>for Checkout<br>(In Case(s)) | Order Qty (In<br>Case(s)) | Item Amount<br>(\$) |
| CTN-40 LB                           | 100098          | 5000524812         | 100                               | 40           | 41.44               | 446                           | 17 | 0                                             | 17                        | \$704.48            |