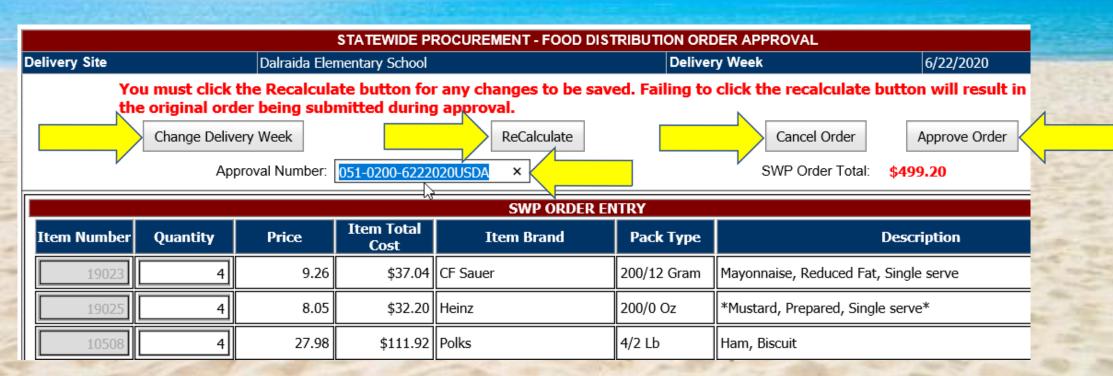

### **SWP Reports**

# The Verified Orders List shows SWP Orders that have been approved.

| E SWP & FD                      | Grocery Order Form                                                                                                                                                                                                                                                                                                                                                                                                                                                                                                                                                                                                                                                                                                                                                                                                                                                                                                                                                                                                                                                                                                                                                                                                                                                                                                                                                                                                                                                                                                                                                                                                                                                                                                                                                                                                                                                                 | Orders Placed on<br>Request List | Verifed Orders List         | Purchase Order -<br>Requisition Report | Purchase Order -<br>Requisition Report with<br>General Ledger Detail | Receiving List |
|---------------------------------|------------------------------------------------------------------------------------------------------------------------------------------------------------------------------------------------------------------------------------------------------------------------------------------------------------------------------------------------------------------------------------------------------------------------------------------------------------------------------------------------------------------------------------------------------------------------------------------------------------------------------------------------------------------------------------------------------------------------------------------------------------------------------------------------------------------------------------------------------------------------------------------------------------------------------------------------------------------------------------------------------------------------------------------------------------------------------------------------------------------------------------------------------------------------------------------------------------------------------------------------------------------------------------------------------------------------------------------------------------------------------------------------------------------------------------------------------------------------------------------------------------------------------------------------------------------------------------------------------------------------------------------------------------------------------------------------------------------------------------------------------------------------------------------------------------------------------------------------------------------------------------|----------------------------------|-----------------------------|----------------------------------------|----------------------------------------------------------------------|----------------|
| <ul> <li>State Admin</li> </ul> | Inventory List                                                                                                                                                                                                                                                                                                                                                                                                                                                                                                                                                                                                                                                                                                                                                                                                                                                                                                                                                                                                                                                                                                                                                                                                                                                                                                                                                                                                                                                                                                                                                                                                                                                                                                                                                                                                                                                                     | General Ledger Detail<br>List    | Item Category List          | Approved Product List                  | Usage Reports                                                        | Order Status   |
| <b>≖</b> SWP                    | Orders Made                                                                                                                                                                                                                                                                                                                                                                                                                                                                                                                                                                                                                                                                                                                                                                                                                                                                                                                                                                                                                                                                                                                                                                                                                                                                                                                                                                                                                                                                                                                                                                                                                                                                                                                                                                                                                                                                        | SWP Rebate Items                 | SWP Item Nutrition<br>Facts |                                        |                                                                      |                |
|                                 |                                                                                                                                                                                                                                                                                                                                                                                                                                                                                                                                                                                                                                                                                                                                                                                                                                                                                                                                                                                                                                                                                                                                                                                                                                                                                                                                                                                                                                                                                                                                                                                                                                                                                                                                                                                                                                                                                    |                                  |                             | VERIFIED O                             | RDERS LIST                                                           | and Production |
| ■ FD                            |                                                                                                                                                                                                                                                                                                                                                                                                                                                                                                                                                                                                                                                                                                                                                                                                                                                                                                                                                                                                                                                                                                                                                                                                                                                                                                                                                                                                                                                                                                                                                                                                                                                                                                                                                                                                                                                                                    | Program Year                     | 2020 🗸                      |                                        | 1                                                                    |                |
| USDA Foods News                 |                                                                                                                                                                                                                                                                                                                                                                                                                                                                                                                                                                                                                                                                                                                                                                                                                                                                                                                                                                                                                                                                                                                                                                                                                                                                                                                                                                                                                                                                                                                                                                                                                                                                                                                                                                                                                                                                                    | Vendor                           | Merchants                   | $\checkmark$                           |                                                                      |                |
| Receive Orders                  |                                                                                                                                                                                                                                                                                                                                                                                                                                                                                                                                                                                                                                                                                                                                                                                                                                                                                                                                                                                                                                                                                                                                                                                                                                                                                                                                                                                                                                                                                                                                                                                                                                                                                                                                                                                                                                                                                    | Region                           | Region 1                    | ~                                      | -                                                                    |                |
|                                 | and the second second                                                                                                                                                                                                                                                                                                                                                                                                                                                                                                                                                                                                                                                                                                                                                                                                                                                                                                                                                                                                                                                                                                                                                                                                                                                                                                                                                                                                                                                                                                                                                                                                                                                                                                                                                                                                                                                              | System                           | Opelika City Board of       | Education 🖂                            |                                                                      | and the second |
| Reports                         | and the season                                                                                                                                                                                                                                                                                                                                                                                                                                                                                                                                                                                                                                                                                                                                                                                                                                                                                                                                                                                                                                                                                                                                                                                                                                                                                                                                                                                                                                                                                                                                                                                                                                                                                                                                                                                                                                                                     | Delivery Site                    | Northside Intermedia        | te School                              | ~                                                                    |                |
| SWP Reports                     |                                                                                                                                                                                                                                                                                                                                                                                                                                                                                                                                                                                                                                                                                                                                                                                                                                                                                                                                                                                                                                                                                                                                                                                                                                                                                                                                                                                                                                                                                                                                                                                                                                                                                                                                                                                                                                                                                    | Delivery Week                    | Mar 23, 2020                | $\checkmark$                           | -1                                                                   | 12 21          |
| FD Reports                      |                                                                                                                                                                                                                                                                                                                                                                                                                                                                                                                                                                                                                                                                                                                                                                                                                                                                                                                                                                                                                                                                                                                                                                                                                                                                                                                                                                                                                                                                                                                                                                                                                                                                                                                                                                                                                                                                                    | Approval Code                    | F179NORTH3-25-202           | 0 ~                                    | -                                                                    |                |
|                                 | and the second sec |                                  |                             | SHOW                                   | REPORT                                                               |                |