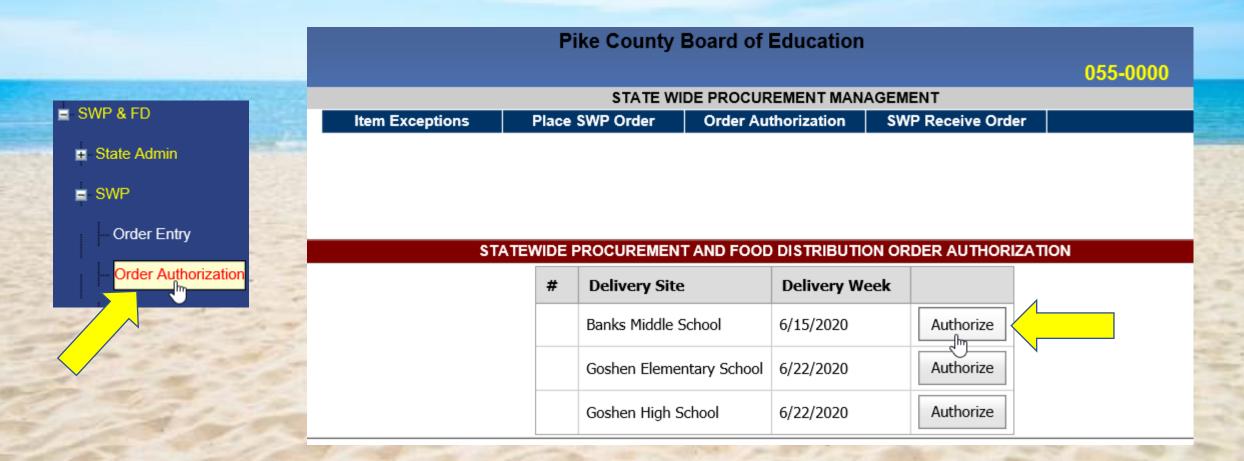

### **SWP Reports**

# The Verified Orders List shows SWP Orders that have been approved.

| E SWP & FD                      | Grocery Order Form                                                                                                                                                                                                                                                                                                                                                                                                                                                                                                                                                                                                                                                                                                                                                                                                                                                                                                                                                                                                                                                                                                                                                                                                                                                                                                                                                                                                                                                                                                                                                                                                                                                                                                                                                                                                                                                                 | Orders Placed on<br>Request List | Verifed Orders List         | Purchase Order -<br>Requisition Report | Purchase Order -<br>Requisition Report with<br>General Ledger Detail | Receiving List |
|---------------------------------|------------------------------------------------------------------------------------------------------------------------------------------------------------------------------------------------------------------------------------------------------------------------------------------------------------------------------------------------------------------------------------------------------------------------------------------------------------------------------------------------------------------------------------------------------------------------------------------------------------------------------------------------------------------------------------------------------------------------------------------------------------------------------------------------------------------------------------------------------------------------------------------------------------------------------------------------------------------------------------------------------------------------------------------------------------------------------------------------------------------------------------------------------------------------------------------------------------------------------------------------------------------------------------------------------------------------------------------------------------------------------------------------------------------------------------------------------------------------------------------------------------------------------------------------------------------------------------------------------------------------------------------------------------------------------------------------------------------------------------------------------------------------------------------------------------------------------------------------------------------------------------|----------------------------------|-----------------------------|----------------------------------------|----------------------------------------------------------------------|----------------|
| <ul> <li>State Admin</li> </ul> | Inventory List                                                                                                                                                                                                                                                                                                                                                                                                                                                                                                                                                                                                                                                                                                                                                                                                                                                                                                                                                                                                                                                                                                                                                                                                                                                                                                                                                                                                                                                                                                                                                                                                                                                                                                                                                                                                                                                                     | General Ledger Detail<br>List    | Item Category List          | Approved Product List                  | Usage Reports                                                        | Order Status   |
| <b>≖</b> SWP                    | Orders Made                                                                                                                                                                                                                                                                                                                                                                                                                                                                                                                                                                                                                                                                                                                                                                                                                                                                                                                                                                                                                                                                                                                                                                                                                                                                                                                                                                                                                                                                                                                                                                                                                                                                                                                                                                                                                                                                        | SWP Rebate Items                 | SWP Item Nutrition<br>Facts |                                        |                                                                      |                |
|                                 |                                                                                                                                                                                                                                                                                                                                                                                                                                                                                                                                                                                                                                                                                                                                                                                                                                                                                                                                                                                                                                                                                                                                                                                                                                                                                                                                                                                                                                                                                                                                                                                                                                                                                                                                                                                                                                                                                    |                                  |                             | VERIFIED O                             | RDERS LIST                                                           | and Production |
| ■ FD                            |                                                                                                                                                                                                                                                                                                                                                                                                                                                                                                                                                                                                                                                                                                                                                                                                                                                                                                                                                                                                                                                                                                                                                                                                                                                                                                                                                                                                                                                                                                                                                                                                                                                                                                                                                                                                                                                                                    | Program Year                     | 2020 🗸                      |                                        | 1                                                                    |                |
| USDA Foods News                 |                                                                                                                                                                                                                                                                                                                                                                                                                                                                                                                                                                                                                                                                                                                                                                                                                                                                                                                                                                                                                                                                                                                                                                                                                                                                                                                                                                                                                                                                                                                                                                                                                                                                                                                                                                                                                                                                                    | Vendor                           | Merchants                   | $\checkmark$                           |                                                                      |                |
| Receive Orders                  |                                                                                                                                                                                                                                                                                                                                                                                                                                                                                                                                                                                                                                                                                                                                                                                                                                                                                                                                                                                                                                                                                                                                                                                                                                                                                                                                                                                                                                                                                                                                                                                                                                                                                                                                                                                                                                                                                    | Region                           | Region 1                    | ~                                      | -                                                                    |                |
|                                 | and the second second                                                                                                                                                                                                                                                                                                                                                                                                                                                                                                                                                                                                                                                                                                                                                                                                                                                                                                                                                                                                                                                                                                                                                                                                                                                                                                                                                                                                                                                                                                                                                                                                                                                                                                                                                                                                                                                              | System                           | Opelika City Board of       | Education 🖂                            |                                                                      | and the second |
| Reports                         | and the season                                                                                                                                                                                                                                                                                                                                                                                                                                                                                                                                                                                                                                                                                                                                                                                                                                                                                                                                                                                                                                                                                                                                                                                                                                                                                                                                                                                                                                                                                                                                                                                                                                                                                                                                                                                                                                                                     | Delivery Site                    | Northside Intermedia        | te School                              | ~                                                                    |                |
| SWP Reports                     |                                                                                                                                                                                                                                                                                                                                                                                                                                                                                                                                                                                                                                                                                                                                                                                                                                                                                                                                                                                                                                                                                                                                                                                                                                                                                                                                                                                                                                                                                                                                                                                                                                                                                                                                                                                                                                                                                    | Delivery Week                    | Mar 23, 2020                | $\checkmark$                           | -1                                                                   | 12 21          |
| FD Reports                      |                                                                                                                                                                                                                                                                                                                                                                                                                                                                                                                                                                                                                                                                                                                                                                                                                                                                                                                                                                                                                                                                                                                                                                                                                                                                                                                                                                                                                                                                                                                                                                                                                                                                                                                                                                                                                                                                                    | Approval Code                    | F179NORTH3-25-202           | 0 ~                                    | -                                                                    |                |
|                                 | and the second sec |                                  |                             | SHOW                                   | REPORT                                                               |                |