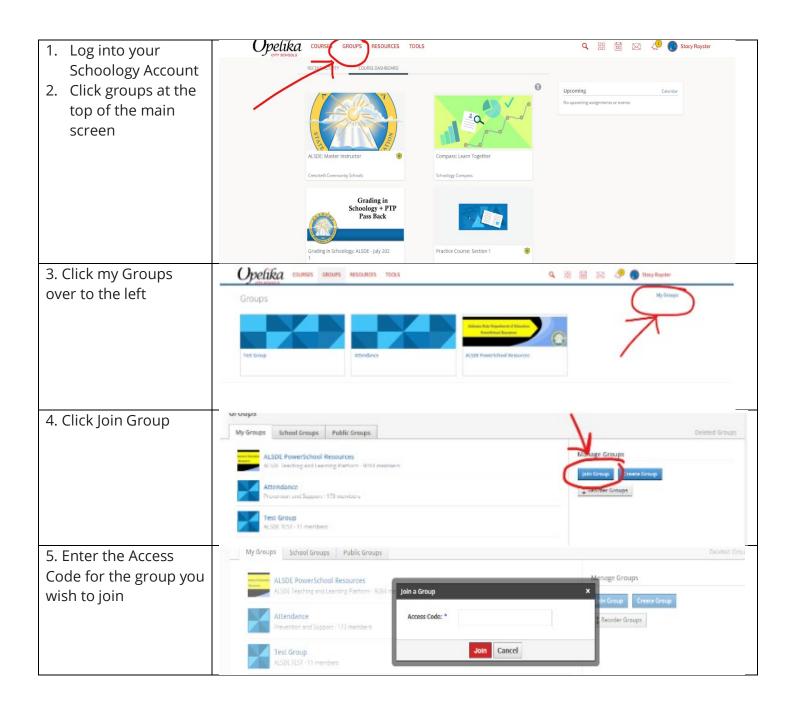

## How to Join a Schoology Group

Attendance Group Code - CSHZ-27T4-5RQ68

Nursing Group Code - GQ6V-H67W-ZBG2G

PowerSchool Group Code - D7RJ-R5RN-ZWKJV