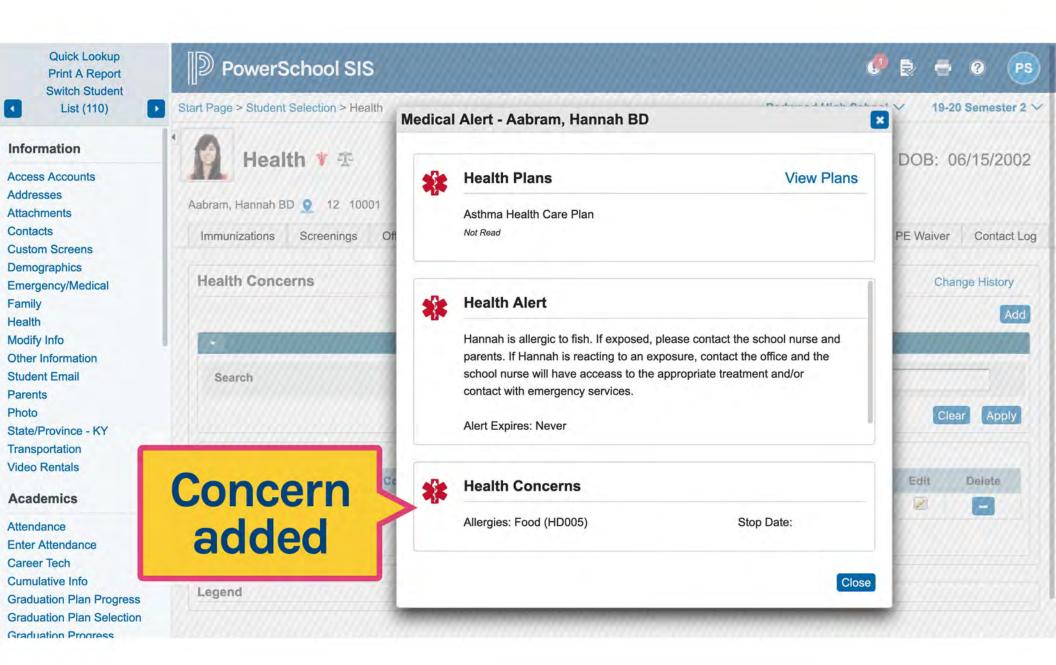

|            | Hannah is all | 2          | F       |       |
| Transportation<br>Video Rentals                                                                            |                      |                  |               | Rows/Page    | 10         |               |            |         |       |
| Academics                                                                                                  | ( ) enough           |                  |               |              |            |               |            |         |       |
| Attendance                                                                                                 | Legend               | Field I 🕅 - Date | Entry         |              |            |               |            |         |       |



# Physical, PE Waivers, Contact Log, and Other

PowerSchool

SIS 20.4

## **Physicals**

- Allows tracking of when students have physicals (typically to participate in sports)
- Can track which sport/coach requested the physical
- Can document any recommended restrictions

| ld Physical                        |             |
|------------------------------------|-------------|
| Physical Date                      |             |
| 4/1/2020                           |             |
| Concussion Form Signed             |             |
| 4/1/2020                           |             |
| Conduct Signed                     |             |
| Height                             |             |
|                                    |             |
| Weight                             |