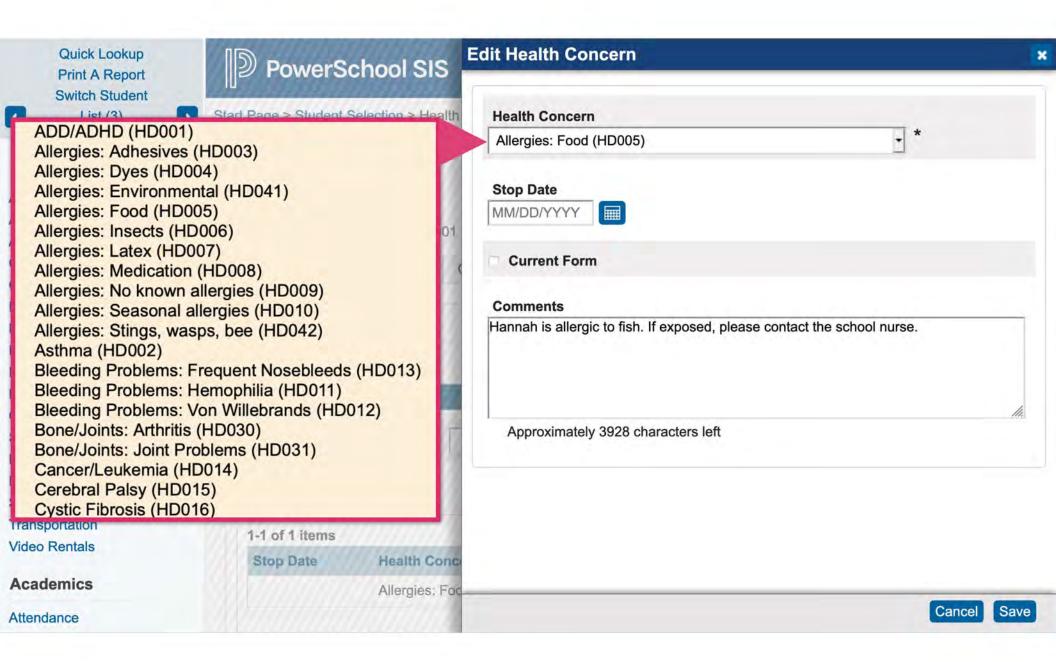

| Stop Date              | Health Concern             | Current Forn   | n Com         | ments            | Edit De    | elete        |
| Academics                                                                                                                                             |                        |                            |                |               |                  |            |              |
| Attendance                                                                                                                                            | Legend                 |                            |                |               |                  |            |              |





| Quick Lookup<br>Print A Report                                                                             | Dewers               | chool SIS        | 5             |              |            |               | •          | ?       | PS    |
|------------------------------------------------------------------------------------------------------------|----------------------|------------------|---------------|--------------|------------|---------------|------------|---------|-------|
| Switch Student<br>List (3)                                                                                 | Start Page > Student | Selection > Hea  | lth           |              |            |               | R          | KHS 🗸   | S2 🗸  |
| Information<br>Access Accounts<br>Addresses<br>Attachments