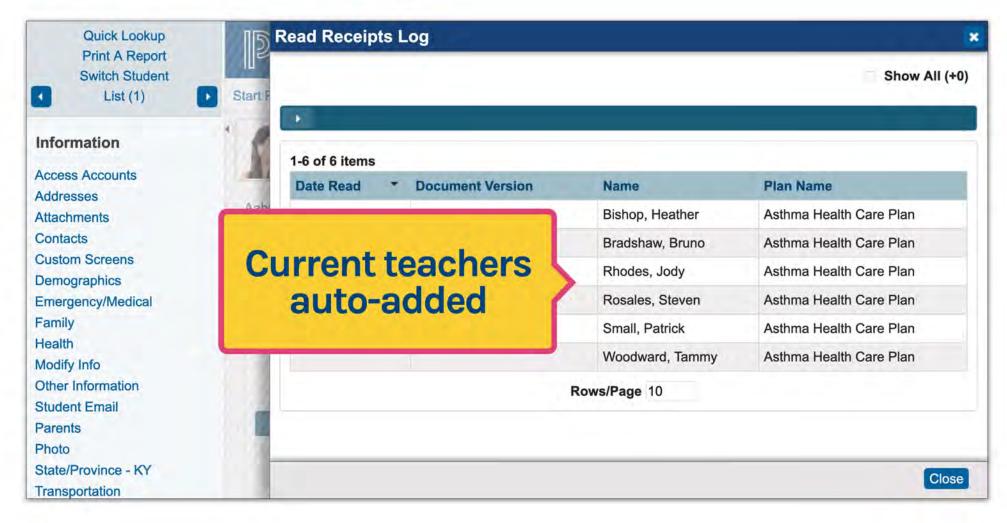

#### **Read Receipts**

- Read Receipts on a health plan provide a way for school staff that interact with a student to acknowledge the student's health plan
  - All teachers are added automatically
  - Additional staff that need to acknowledge the plan can be added
- The student's Medical Alert displays their health plan(s) with a link to view and acknowledge reading them
- Acknowledgements/Read Receipts can be viewed for each health plan

#### **Admin Now Sees Acknowledgement**

| Quick Lookup<br>Print A Report<br>Switch Student<br>List (1) | ,                          | Read Receipts Log            |             | Manually add<br>others that need<br>to acknowledge |                         |  |  |
|--------------------------------------------------------------|----------------------------|------------------------------|-------------|----------------------------------------------------|-------------------------|--|--|
| Access Accounts<br>Addresses                                 | Date Read                  | <ul> <li>Document</li> </ul> | t Version   | Name                                               | Plan Name               |  |  |
| Attachments                                                  | 1200                       |                              |             | Bradshaw, Bruno                                    | Asthma Health Care Plan |  |  |
| Contacts                                                     | 0.978                      |                              |             |                                                    |                         |  |  |
| Custom Screens                                               | 122010                     |                              |             | Rhodes, Jody                                       | Asthma Health Care Plan |  |  |
| Demographics                                                 | 1.1.1.1                    |                              |             | Rosales, Steven                                    | Asthma Health Care Plan |  |  |
| Emergency/Medical                                            | 1000                       |                              |             | Small, Patrick                                     | Asthma Health Care Plan |  |  |
| Family                                                       | 0.00                       |                              |             | Woodward, Tammy                                    | Asthma Health Care Plan |  |  |
| Health                                                       | Cold and the second second |                              |             |                                                    |                         |  |  |
| Modify Info                                                  | 1/22/2020                  | 1/18/2020                    | 01:32:04 PM | Bishop, Heather                                    | Asthma Health Care Plan |  |  |
| Other Information<br>Student Email                           | 1.00                       |                              | R           | ows/Page 10                                        |                         |  |  |
| Parents                                                      | Dille .                    |                              |             |                                                    |                         |  |  |
| Photo                                                        | Le                         |                              |             |                                                    |                         |  |  |
| State/Province - KY                                          | loc                        |                              |             |                                                    | Close                   |  |  |
| Transportation                                               |                            |                              |             |                                                    | Close                   |  |  |