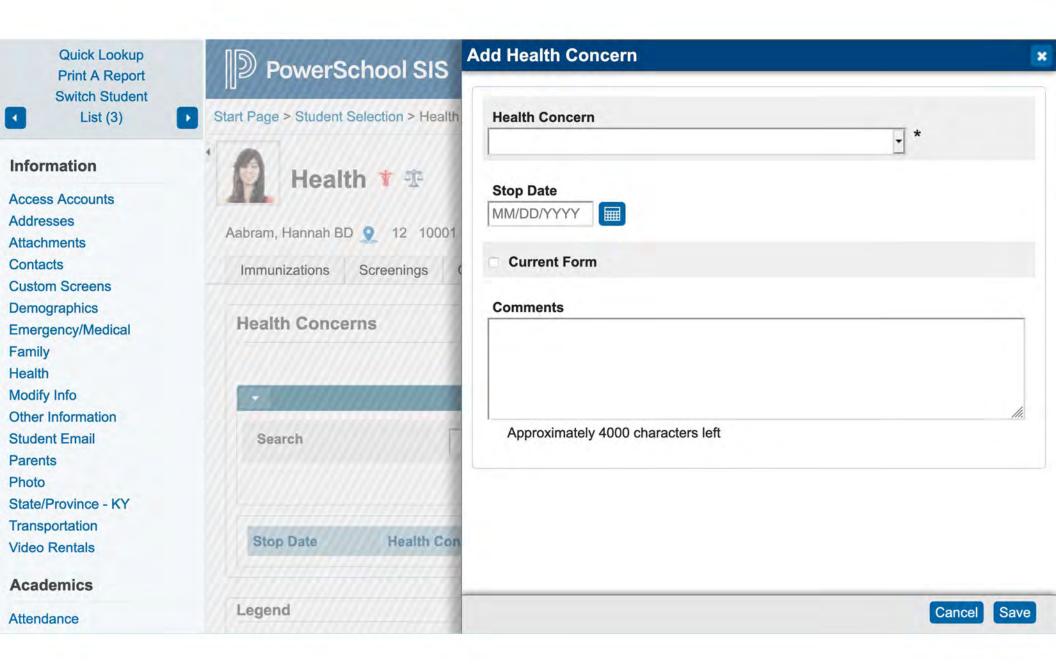

| Stop Date              | Health Concern             | Current Forn   | n Com         | ments            | Edit De    | elete        |
| Academics                                                                                                                                             |                        |                            |                |               |                  |            |              |
| Attendance                                                                                                                                            | Legend                 |                            |                |               |                  |            |              |





| Quick Lookup<br>Print A Report                                                                             | Dewers               | chool SIS        | 5             |              |            |               | •          | ?       | PS    |
|------------------------------------------------------------------------------------------------------------|----------------------|------------------|---------------|--------------|------------|---------------|------------|---------|-------|
| Switch Student<br>List (3)                                                                                 | Start Page > Student | Selection > Hea  | lth           |              |            |               | R          | KHS 🗸   | S2 🗸  |
| Information<br>Access Accounts<br>Addresses<br>Attachments