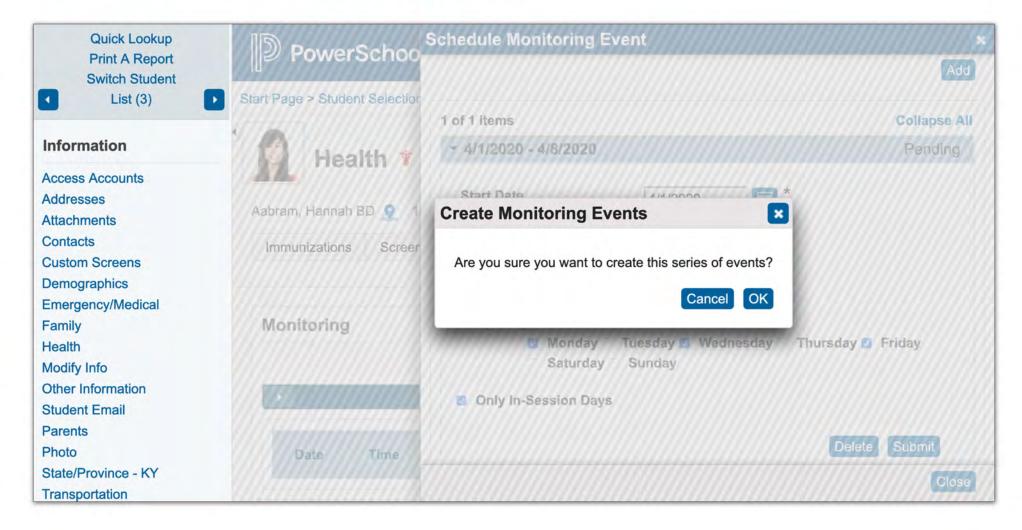

#### **Set Schedule**

| Quick Lookup                                 | D PowerSchoo                           | Schedule Monitoring Ev       | /ent                    |                   |
|----------------------------------------------|----------------------------------------|------------------------------|-------------------------|-------------------|
| Print A Report<br>Switch Student<br>List (3) | Start Page > Student Selection         |                              |                         | Add               |
|                                              |                                        | 1 of 1 items                 |                         | Collapse All      |
| Information                                  | Health 👔                               | <b>-</b> 4/1/2020 - 4/8/2020 |                         | Pending           |
| Access Accounts                              | incanti i                              | Start Date                   | 4/1/2020                |                   |
| Addresses<br>Attachments                     | Aabram, Hannah BD 🧕 1                  | End Date                     | 4/8/2020                |                   |
| Contacts                                     | Immunizations Screer                   |                              |                         |                   |
| Custom Screens<br>Demographics               |                                        | Time                         | 2 11:00 AM              |                   |
| Emergency/Medical                            |                                        | Frequency                    |                         |                   |
| Family                                       | Monitoring                             |                              | Tuesday 🗹 Wednesday 🗌 1 | Thursday 🗹 Friday |
| Health<br>Modify Info                        |                                        | 🔘 Saturday 🗌                 | Sunday                  |                   |
| Other Information                            | TAXABLE CONTRACTOR                     | Only In-Session Days         |                         |                   |
| Student Email                                |                                        |                              |                         |                   |
| Parents                                      | 100 permenences                        |                              |                         | Delete Submit     |
| Photo                                        | Date Time                              |                              |                         |                   |
| State/Province - KY                          |                                        |                              |                         | Close             |
| Transportation                               | 6/1/////////////////////////////////// |                              |                         |                   |

#### **Confirm Schedule**