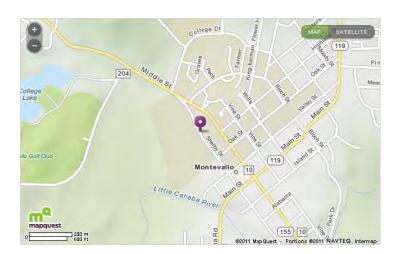

## Directions to Alabama School Bus Road-e-o at the Alabama Traffic Safety Center, Montevallo, Alabama.

From I-65, take Exit 228 (Calera) and go south on Highway 25 approximately 7 miles. Turn right on 10/155, Middle Street. After you pass through Main Street, take the second left, then the next right. The Alabama Traffic Safety Center and Road-e-o course will be on your left.