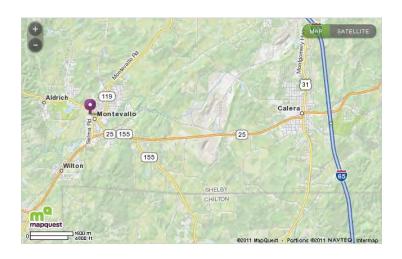

## Directions to Alabama School Bus Road-e-o at the Alabama Traffic Safety Center, Montevallo, Alabama.

From I-65, take Exit 228 (Calera) and go south on Highway 25 approximately 7 miles. Turn right on 10/155, Middle Street. After you pass through Main Street, take the second left, then the next right. The Alabama Traffic Safety Center and Road-e-o course will be on your left.