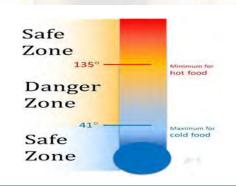

## DIETARY SPECIFICATIONS QUESTIONNAIRE

A "target" school will be provided to CNP Director from School Programs staff.

- CNP Director will complete questionnaire for the school provided.
- Email completed form to School Programs staff prior to onsite review.