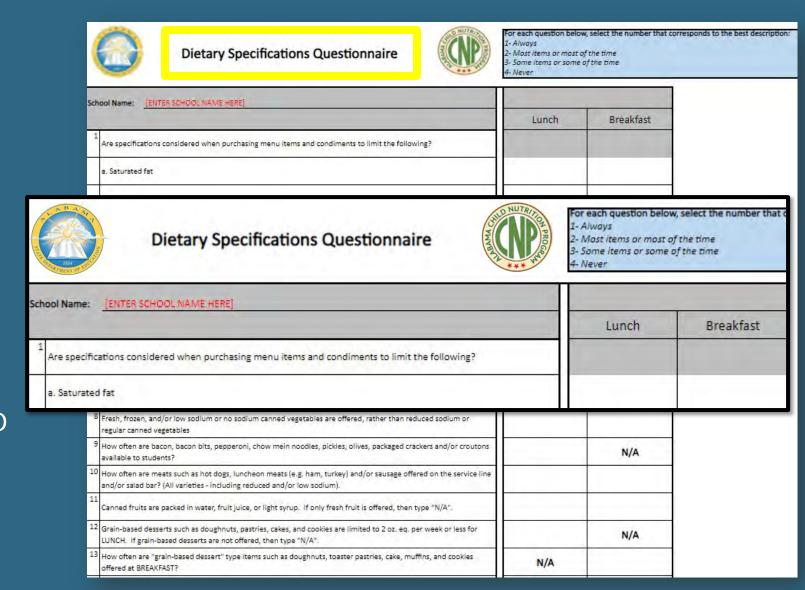

## DIETARY SPECIFICATIONS QUESTIONNAIRE

A "target" school will be provided to CNP Director from School Programs staff.

- CNP Director will complete questionnaire for the school provided.
- Email completed form to School Programs staff prior to onsite review.