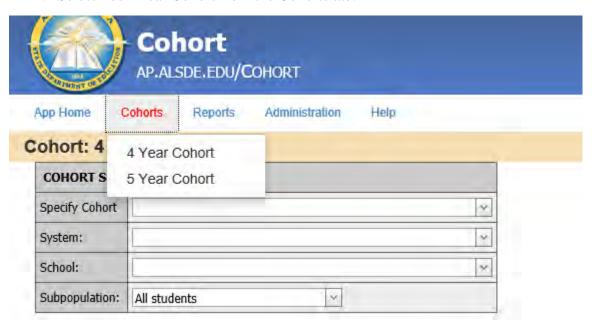

### To review the Four-Year Cohort

1. Select Four-Year Cohort from the Cohorts tab.

2. Select 2016-2017; 2019-2020.

3. Review update statuses for students in your cohort. Changes must be made in INOW.