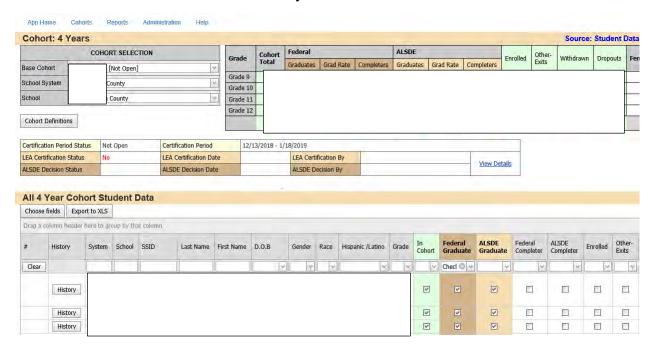

## Certifying the System's Data – Done by Central Office Personnel

1. Select the LEA for the School and System in the Cohort Selection box.

2. Certify the data by November 16, 2020.