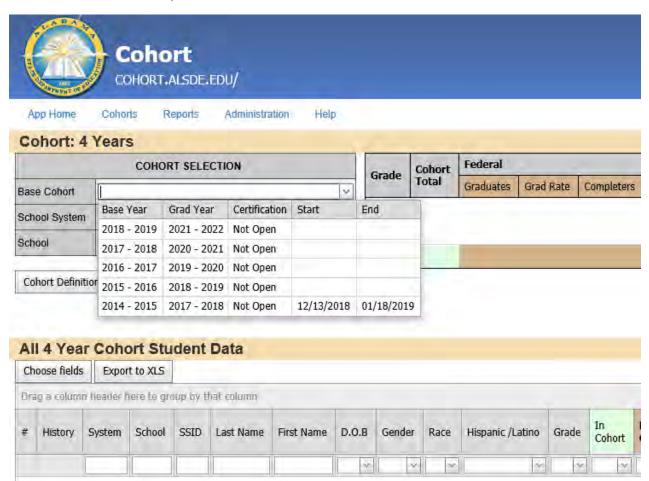

### To review the Four-Year Cohort

1. Select Four-Year Cohort from the Cohorts tab.

2. Select 2016-2017; 2019-2020.

3. Review update statuses for students in your cohort. Changes must be made in INOW.