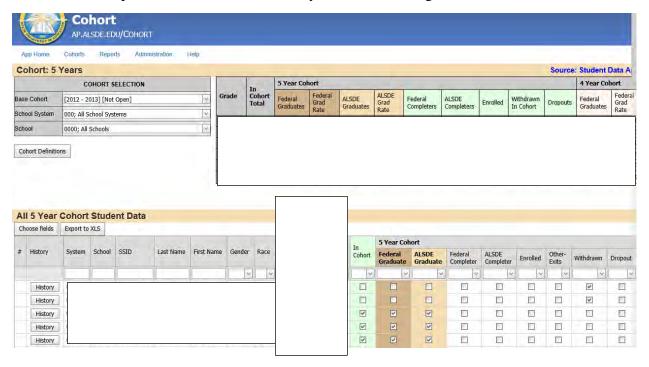

As a reminder, all updates are completed in INOW and are viewable 24- to 48-hours later in the cohort application under Four-Year Cohort or Dropout Tiles. Attached are screen shots of the Four-Year Cohort process and the roles that the system and school must have to view and access the Cohort and Dropout data. A central office staff member who is assigned the role as the key program contact for Cohort and Dropout in the Education Directory (Ed Dir) must certify the Four-Year Cohort and Dropout applications by Monday, November 16, 2020.