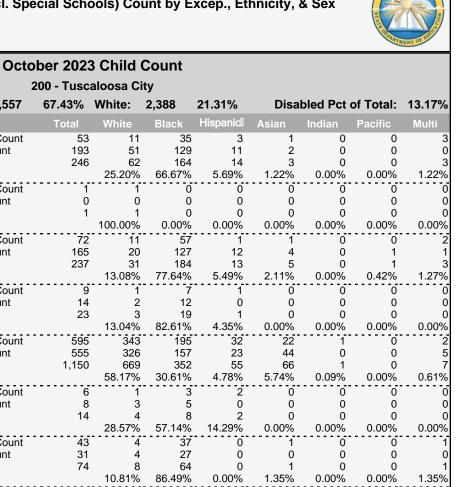

|                 |           | Pct of Exc |           | 511     | 21.22%   | -       | -        | 0.64% | 0.00%     | 0.00%     | 1.93%                                 |
|            |                 |           |            | •         |         |          |         |          |       |           |           |                                       |



11,207

2.20%

0.01%

0.07%

16.67%

EXCEPTIONALITY

Black:

**Total Female Count** 

Total Female Count

Total Male Count

**Total Male Count** 

Total Count

Pct of Excep.

Total Count

7,557

Total:

Autism

Pct of Enrolled

Deaf-Blindness

Pct of Enrolled

Pct of Disabilities

Pct of Disabilities

#### **Department of Education**

EDSER001 - System (incl. Special Schools) Count by Excep., Ethnicity, & Sex

53

193

246

1

0

1



|                                           |                 | Pct of Excep.                          |            | 100.00%      | 0.00%         | 0.00%       | 0.00%      | 0.00%  | 0.00%       | 0.00%      |
|-------------------------------------------|-----------------|----------------------------------------|------------|--------------|---------------|-------------|------------|--------|-------------|------------|
| Developmental Delay                       |                 | Total Female Count                     | 72         | 11           | 57            | 1           | 1          | 0      | 0           | 2          |
| Pct of Enrolled                           | 2.11%           | Total Male Count                       | 165        | 20           | 127           | 12          |