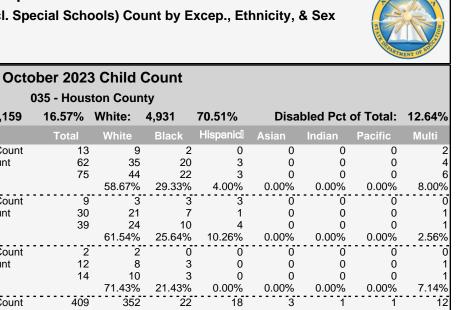

| Pct of E                 | Inrolled                 | 13.90%          | Total Male               |           | 232       | 143          |         |          |            | -         | -         | 8          |
|                          |                          |                 | Total Cour               |           | 353       | 221          |         |          | -          |           | -         | 13         |
|                          |                          |                 | Pct of Exc               | ep.       |           | 62.61%       | 29.18%  | 3.97%    | 0.00%      | 0.28%     | 0.28%     | 3.68%      |



6,993

Black:

1,159

Total:

#### **Department of Education**

EDSER001 - System (incl. Special Schools) Count by Excep., Ethnicity, & Sex

035 - Houston County



| EXCEPTIONAL                                | ITY                    |                                        | Total    | White         | Black         | Hispanic <b>I</b> | Asian      | Indian     | Pacific     | Multi       |
|--------------------------------------------|------------------------|----------------------------------------|----------|---------------|---------------|-------------------|------------|------------|-------------|-------------|
| Autism                                     |                        | Total Female Count                     | 13       | 9             | 2             | 0                 | 0          | 0          | 0           | 2           |
| Pct of Enrolled                            | 1.07%                  | Total Male Count