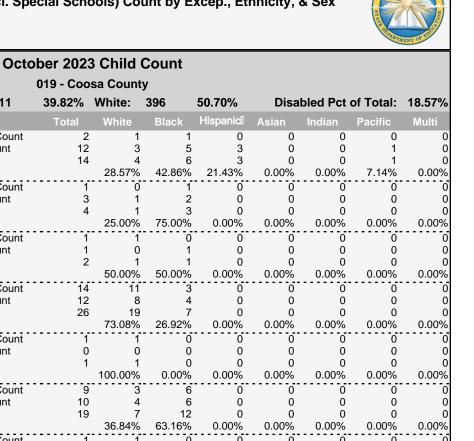

#### Department of Education

| October 2023 Child Count<br>003 - Barbour County |                         |                |                           |          |            |             |         |             |            |            |            |             |  |
|--------------------------------------------------|-------------------------|----------------|---------------------------|----------|------------|-------------|---------|-------------|------------|------------|------------|-------------|--|
|                                                  |                         |                |                           | (        | 003 - Barb | our Cour    | nty     |             |            |            |            |             |  |
| Total:                                           | 679                     |                | Black:                    | 516      | 75.99%     | White:      | 58      | 8.54%       | Disa       | abled Pct  | of Total:  | 10.75%      |  |
| EXCE                                             | EPTIONAL                | ΙΤΥ            |                           |          | Total      | White       | Black   | Hispanic    | Asian      | Indian     | Pacific    | Multi       |  |
| Autism                                           |                         |                | Total Fema                |          | 1          | 1           | -       | 0           | -          | -          | 0          | 0           |  |
| Pct of E                                         |                         | 0.74%          | Total Male                |          | 4          | 1           |         | 1           | 0          | -          | 0          | 0           |  |
| Pct of D                                         | Disabilities            | 6.85%          | Total Count               |          | 5          | 2<br>40.00% |         | 1<br>20.00% | 0<br>0.00% | 0<br>0.00% | 0<br>0.00% | 0<br>0.00%  |  |
| Dovolopr                                         | mental Delay            |                | Pct of Exce<br>Total Fema | •        |            |             |         | 20.00%      |            |            | 0.00%      | 0.00%       |  |
|                                                  | Enrolled                | 0.44%          | Total Male                |          | 2          | 0           |         | 0           | -          | 0          | 0          | 0           |  |
|                                                  | Disabilities            | 4.11%          | Total Count               |          | 3          | 0           | -       | 0           | -          | -          | 0          | 0           |  |
| 100012                                           | 51545111105             | 4.1170         | Pct of Exce               |          | 5          | 0.00%       | -       | 0.00%       | 0.00%      | 0.00%      | 0.00%      | 0.00%       |  |
| Gifted                                           |                         |                | Total Fema                |          | 20         | 2           |         | 2           |            |            | 0.0070     |             |  |
| Pct of E                                         | nrolled                 | 4.27%          | Total Male                |          | 20         | 1           | 8       | 0           | -          | •          | 0          | 0           |  |
| 1 01 01 1                                        |                         | 4.2770         | Total Count               |          | 29         | 3           |         | 2           |            | Ő          | 0          | 1           |  |
|                                                  |                         |                | Pct of Exce               |          | 20         | 10.34%      |         | 6.90%       | 0.00%      | 0.00%      | 0.00%      | 3.45%       |  |
| Intellectu                                       | al Disability           |                | Total Fema                |          | 5          | 1           |         | 0           | 0          | 0          | 0          | 0           |  |
| Pct of E                                         |                         | 1.18%          | Total Male                |          | 3          | 0           | 3       | Ő           | -          | Ő          | Õ          | 0<br>0      |  |
|                                                  | Disabilities            | 10.96%         | Total Count               |          | 8          | 1           | 7       | 0           | 0          | 0          | 0          | 0           |  |
|                                                  |                         |                | Pct of Exce               | р.       |            | 12.50%      | 87.50%  | 0.00%       | 0.00%      | 0.00%      | 0.00%      | 0.00%       |  |
| Multiple                                         | Disabilities            |                | Total Fema                | le Count | 0          | 0           | 0       | 0           | 0          | 0          | 0          | 0           |  |
| Pct of E                                         |                         | 0.15%          | Total Male                | Count    | 1          | 0           | 1       | 0           | 0          | 0          | 0          | 0           |  |
| Pct of D                                         | Disabilities            | 1.37%          | Total Count               | t        | 1          | 0           | 1       | 0           | 0          | 0          | 0          | 0           |  |
|                                                  |                         |                | Pct of Exce               |          |            | 0.00%       | 100.00% | 0.00%       | 0.00%      | 0.00%      | 0.00%      | 0.00%       |  |
| Orthoped                                         | dic Impairments         |                | Total Fema                | le Count | 0          | 0           | 0       | 0           | 0          | 0          | 0          | 0           |  |
| Pct of E                                         | Enrolled                | 0.15%          | Total Male                | Count    | 1          | 0           | 1       | 0           | 0          | 0          | 0          | 0           |  |
| Pct of D                                         | Disabilities            | 1.37%          | Total Count               |          | 1          | 0           | -       | 0           | 0          | 0          | 0          | 0           |  |
|                                                  |                         |                | Pct of Exce               |          |            | 0.00%       | 100.00% | 0.00%       | 0.00%      | 0.00%      | 0.00%      | 0.00%       |  |
|                                                  | alth Impairment         |                | Total Fema                |          | 2          |             |         | 0           |            |            | 0          | 1           |  |
|                                                  | Enrolled                | 1.47%          | Total Male                |          | 8          | 2           |         | 0           | •          | •          | 0          | 0           |  |
| Pct of D                                         | Disabilities            | 13.70%         | Total Count               |          | 10         | 2           | -       | 0           | 0          | 0          | 0          | 1           |  |
|                                                  |                         |                | Pct of Exce               | •        |            | 20.00%      |         | 0.00%       | 0.00%      | 0.00%      | 0.00%      | 10.00%      |  |
|                                                  | Learning Disabil        |                | Total Fema                |          | 15         | 1           |         | 0           | 0          | -          | 0          | 0           |  |
|                                                  | Inrolled                | 5.30%          | Total Male                |          | 21         | 3           |         | 1           | 0          | -          | 0          | 0           |  |
| Pct of L                                         | Disabilities            | 49.32%         | Total Count               |          | 36         | 4           | •.      | 1           | 0          | 0          | 0          | 0           |  |
|                                                  |                         |                | Pct of Exce               |          |            | 11.11%      |         | 2.78%       | 0.00%      | 0.00%      | 0.00%      | 0.00%       |  |
|                                                  | or Language Imp         |                | Total Fema                |          | 1          | 0           |         | 0           | -          | -          | 0          | 0           |  |
| Pct of E                                         |                         | 1.18%          | Total Male                |          | 7          | 0           | -       | 0           | -          | -          | 0          | 1           |  |
| Pct of L                                         | Disabilities            | 10.96%         | Total Count               |          | 8          | 0<br>0.00%  |         | 0<br>0.00%  | 0<br>0.00% | 0<br>0.00% | 0<br>0.00% | 1<br>12.50% |  |
|                                                  |                         |                | Pct of Exce               |          |            |             |         |             |            |            |            | 12.50%      |  |
|                                                  | pairments               | 0.450/         | Total Fema                |          | 1          | 0           |         | 0           | -          | -          | 0          | 0           |  |
| Pct of E                                         | nrolled<br>Disabilities | 0.15%<br>1.37% | Total Male                |          | 0          | 0           | -       | 0           | -          | -          | 0          | 0           |  |
| FCLUIL                                           | Jisabillites            | 1.57%          | Pct of Exce               |          | 1          | 0.00%       | -       | 0.00%       | 0.00%      | 0.00%      | 0.00%      | 0.00%       |  |
| Total A                                          | II Disabilities         |                | Total Fema                | •        | 27         |             |         | 0.00%       |            |            | 0.00 %     | 0.00 /0     |  |
| Pct of E                                         |                         | 10.75%         | Total Male                |          | 46         | 3<br>6      |         | 2           | -          | 0          | 0          | 1           |  |
| I GLUIE                                          |                         | 10.15%         | Total Count               |          | 40<br>73   | 9           | -       | 2           |            | 0          | 0          | 2           |  |
|                                                  |                         |                | Pct of Exce               |          | 75         | 12.33%      |         | 2.74%       | -          | 0.00%      | 0.00%      | 2.74%       |  |
|                                                  |                         |                |                           | μ.       |            | 12.0070     | 02.1070 | 2.1 7 /0    | 0.0070     | 0.0070     | 0.0070     | 2.1 7 /0    |  |