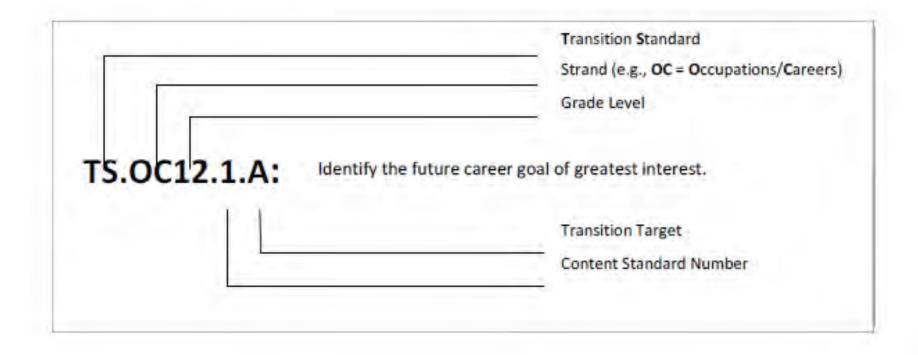

#### Organization of Transition Standards

The organizational components of Transition Standards 9, 10, 11, and 12 include the strand, grade level, content standard, and the transition target.

The system for numbering TS.OC12.1.A, for example, is based upon the following: