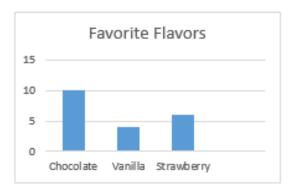

#### 9th Grade

M. ES 9.1: Interpret data from a graph or chart. (ALGI.4)

Example: What is the favorite flavor of ice cream?

Objective: Use a tip chart to identify the amount of tip at a restaurant.

Example: How much tip should be left for a bill that is \$12.72?