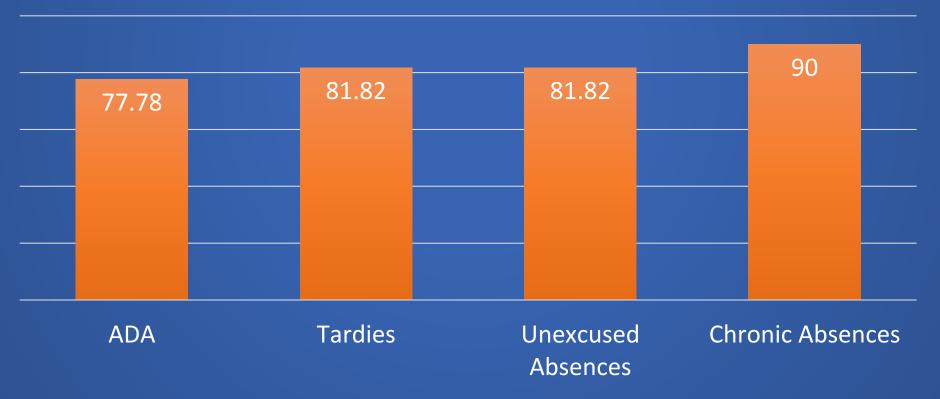

>K-8<br>Classroom | DSC<br>Grades 9-12<br>Classroom | CO-TEACHING<br>&<br>CO-PLANNING |
|--------------------------------------|--------------|---------------------------------------|----------------------------|---------------------------------|---------------------------------|
| DECATUR CITY SCHOOLS                 |              |                                       |                            |                                 |                                 |
| DECATUR MIDDLE                       |              | Cohort III                            | X                          |                                 |                                 |



## SSIP Outcome Data

Percentage of SSIP Sites Showing Improvements in Attendance Measures: Spring 2015 (Baseline) vs. Fall 2018





# SSIP Tardies Data

Median Number of Tardies per Month by Semester for SSIP Sites: Spring 2015 to Fall 2018



Baseline Spring Fall 2016 Spring Fall 2017 Spring 2016 2017 2018

#### SSIP Chronic Absences

Median Number of Individuals with Chronic Absences by Semester for SSIP Sites: Spring 2015 to Fall 2018





# Office referrals decreased by 72% for all students and 77% for SWD compared to baseline

Median Number of Office Discipline Referrals per Month for SSIP Cohort I Sites: Baseline to Fall 2018



## SSIP vs. SPDG: SPDG Transition

Cohort 2: 8 schools (middle and high schools)

|          | Selection   | Team Develop. Begins | Initial PD  | Sustaining |
|----------|-------------|----------------------|-------------|------------|
| Cohort 1 | Summer 2018 | Fall 2018            |