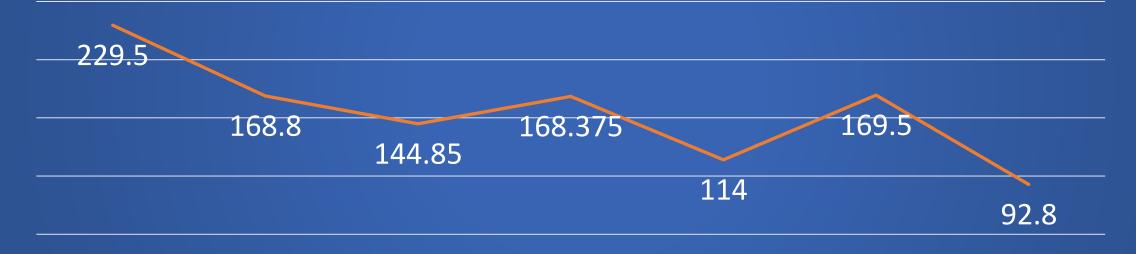

-------------|--------------|---------------------------------------|----------------------------|---------------------------------|---------------------------------|
| DECATUR CITY SCHOOLS                 |              |                                       |                            |                                 |                                 |
| DECATUR MIDDLE                       |              | Cohort III                            | X                          |                                 |                                 |



## SSIP Outcome Data

Percentage of SSIP Sites Showing Improvements in Attendance Measures: Spring 2015 (Baseline) vs. Fall 2018





# SSIP Tardies Data

Median Number of Tardies per Month by Semester for SSIP Sites: Spring 2015 to Fall 2018



Baseline Spring Fall 2016 Spring Fall 2017 Spring 2016 2017 2018

#### SSIP Chronic Absences

Median Number of Individuals with Chronic Absences by Semester for SSIP Sites: Spring 2015 to Fall 2018





# Office referrals decreased by 72% for all students and 77% for SWD compared to baseline

Median Number of Office Discipline Referrals per Month for SSIP Cohort I Sites: Baseline to Fall 2018



## SSIP vs. SPDG: SPDG Transition

Cohort 2: 8 schools (middle and high schools)

|          | Selection   | Team Develop. Begins | Initial PD  | Sustaining |
|----------|-------------|----------------------|-------------|------------|
| Cohort 1 | Summer 2018 | Fall 2018            | Spring 2019 | Fall 2021  |
| Cohort 2 | Fall 2019   | Fall 2019            | Spring 2020 | Fall 2022  |
| Cohort