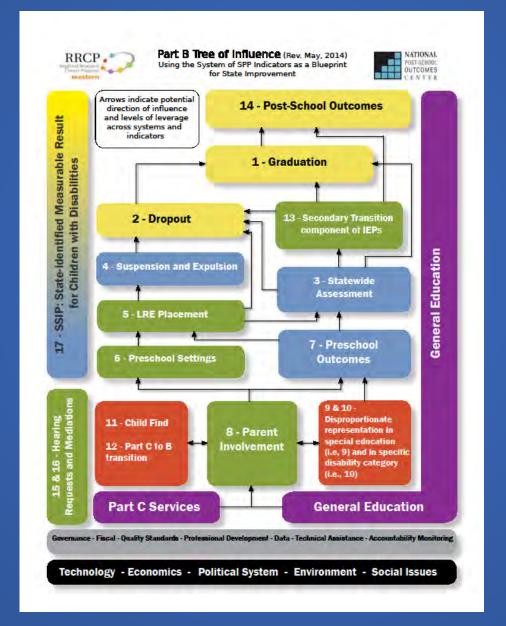

#### State Performance Plan (SPP) - "A blueprint for systems change."

- Evaluates the state's efforts to implement IDEA requirements & purposes
- Describes how state will improve implementation
- Measurable indication of state's performance in priority areas