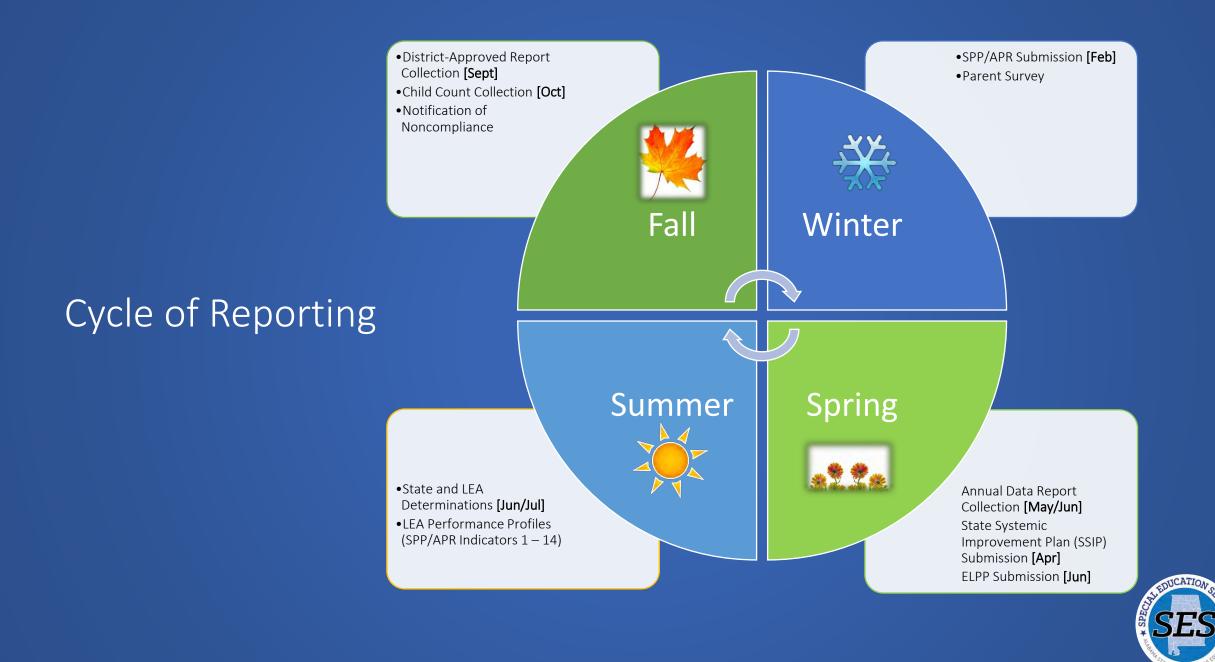

#### State Performance Plan (SPP) - "A blueprint for systems change."

- Evaluates the state's efforts to implement IDEA requirements & purposes
- Describes how state will improve implementation
- Measurable indication of state's performance in priority areas